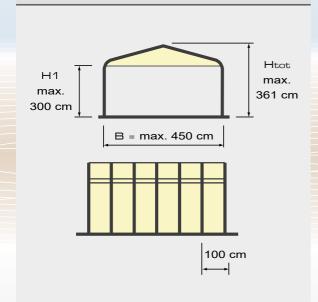

|
| 600       | 260       | 180        | 215          |









# READY BOX 1 CAMPER



#### DIMENSIONS





FRONT AND REAR CLOSURES
ARE INCLUDED

| A<br>(cm) | B<br>(cm) | H1<br>(cm) | Htot<br>(cm) |
|-----------|-----------|------------|--------------|
| 700       | 400       | 320        | 378          |
| 800       |           |            |              |
| 900       |           |            |              |
| 1000      |           |            |              |





TYPE OF WHEELS



Nylon wheels with galvanized lift proof track





## READY BOX 1TUNNEL



#### DIMENSIONS



# OPTIONS - CLOSURES 🔘



Front and rear closures are "Options".







Nylon wheels Nylon wheels with galvanized lift proof track



Pneumatic tyres















## READY BOX 1EXTRA



#### DIMENSIONS







Front and rear closures are "Options".





Nylon wheels



Nylon wheels with galvanized lift proof track



Pneumatic tyres



## READY BOX 2



#### DIMENSIONS



# OPTIONS - CLOSURES 🔘



Front and rear closures are "Options".



#### TYPES OF WHEEL



Nylon wheels with galvanized lift proof track



Pneumatic tyres





#### DIMENSIONS



# OPTIONS - CLOSURES 🔘 🔉



Front and rear closures are "Options".



#### TYPES OF WHEEL



Nylon wheels with galvanized lift proof track



ONE SIDE WALL MOUNTED TUNNEL WITH SINGLE PITCH GABLE



ONE SIDE WALL MOUNTED TUNNEL WITH DOUBLE PITCH GABLE





READY BOX



SPECIAL SHAPES









HORIZONTAL SLOPED MODULE



VERTICAL SLOPED MODULE





## FRONT AND REAR SLIDING PVC CLOSURES

#### WITH SIDE OPENING









#### WITH CENTRAL OPENING