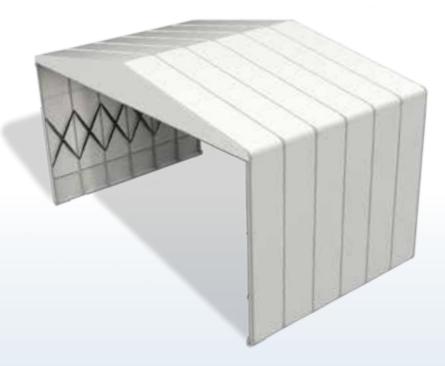

# Retractable tunnels

#### FIRE AND WEATHER RESISTANCE

Our frames are made of highly resistant extruded profiles, solid cast joints using only top-quality aluminium alloys. The roof covers are made of class 2 flame retardant PVC, divided into separate sections individually inserted into the grooves of the profiles.

#### EASY TO USE

Each module is fitted with aluminium pantographs and tensioners which enable the structure to be manually folded and opened.

#### CUSTOM MADE

The structure comes complete with wheels and tracks which are standard or optional depending on the model. Each model can be fitted with sliding side or back walls. Structure dimensions are custom made for the client. Advertising can be placed on the tunnel.