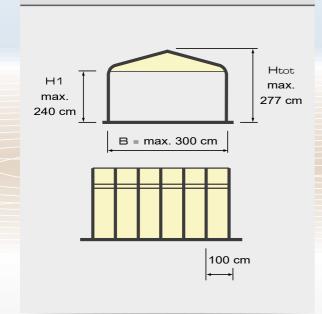

#### DIMENSIONS

FRONT AND REAR CLOSURES ARE INCLUDED

| A<br>(cm) | B<br>(cm) | H1<br>(cm) | Htot<br>(cm) |
|-----------|-----------|------------|--------------|
| 480       | 260       | 180        | 215          |
| 600       | 260       | 180        | 215          |

#### DIMENSIONS

FRONT AND REAR CLOSURES
ARE INCLUDED

| A<br>(cm) | B<br>(cm) | H1<br>(cm) | Htot<br>(cm) |
|-----------|-----------|------------|--------------|
| 700       | 400       | 320        | 378          |
| 800       |           |            |              |
| 900       |           |            |              |
| 1000      |           |            |              |