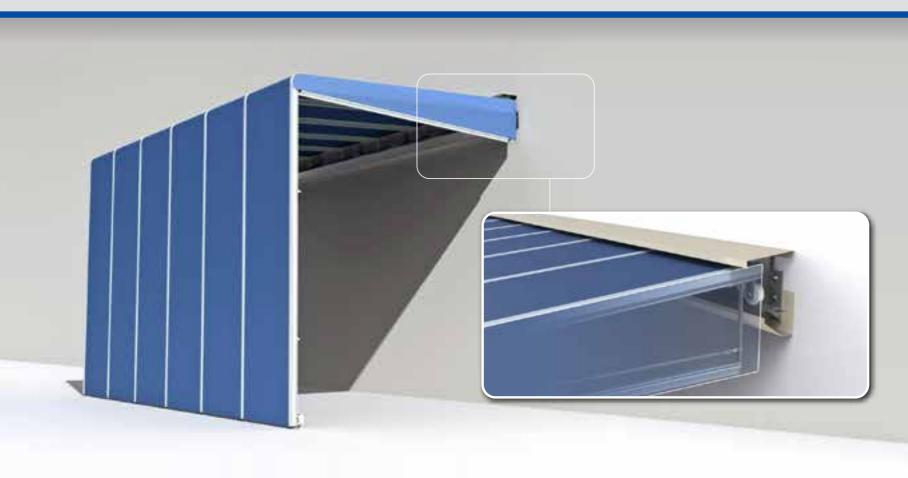

## FRONT AND REAR SLIDING PVC CLOSURES

#### WITH SIDE OPENING

#### WITH CENTRAL OPENING