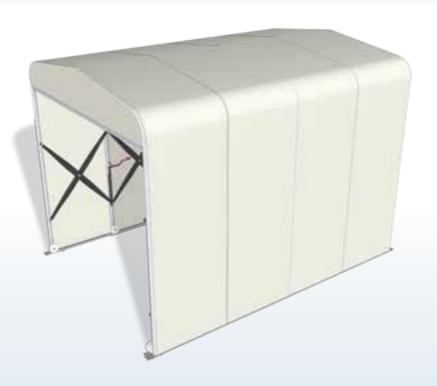

80        | 215          |
| 600       | 260       | 180        | 215          |









# READY BOX 1 CAMPER



#### DIMENSIONS





FRONT AND REAR CLOSURES
ARE INCLUDED

| A<br>(cm) | B<br>(cm) | H1<br>(cm) | Htot<br>(cm) |
|-----------|-----------|------------|--------------|
| 700       | 400       | 320        | 378          |
| 800       |           |            |              |
| 900       |           |            |              |
| 1000      |           |            |              |





TYPE OF WHEELS



Nylon wheels with galvanized lift proof track





## READY BOX 1TUNNEL



#### DIMENSIONS



# OPTIONS - CLOSURES 🔘



Front and rear closures are "Options".







Nylon wheels Nylon wheels with galvanized lift proof track



Pneumatic tyres















## READY BOX 1EXTRA



#### DIMENSIONS







Front and rear closures are "Options".





Nylon wheels



Nylon wheels with galvanized lift proof track



Pneumatic tyres



## READY BOX 2



#### DIMENSIONS



# OPTIONS - CLOSURES 🔘



Front and rear closures are "Options".



#### TYPES OF WHEEL



Nylon wheels with galvanized lift proof track



Pneumatic tyres





#### DIMENSIONS



# OPTIONS - CLOSURES 🔘 🔉



Front and rear closures are "Options".



#### TYPES OF WHEEL



Nylon wheels with galvanized lift proof track



ONE SIDE WALL MOUNTED TUNNEL WITH SINGLE PITCH GABLE



ONE SIDE WALL MOUNTED TUNNEL WITH DOUBLE PITCH GABLE





READY BOX



SPECIAL SHAPES









HORIZONTAL SLOPED MODULE



VERTICAL SLOPED MODULE





## FRONT AND REAR SLIDING PVC CLOSURES

#### WITH SIDE OPENING









#### WITH