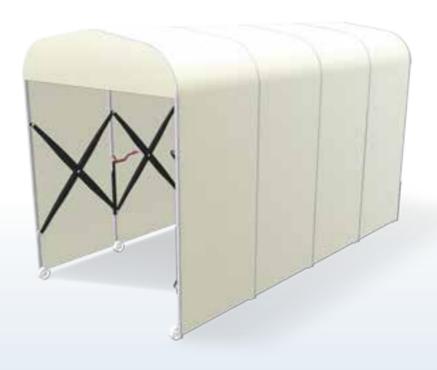

GARAGE





#### DIMENSIONS





FRONT AND REAR CLOSURES ARE INCLUDED

| A<br>(cm) | B<br>(cm) | H1<br>(cm) | Htot<br>(cm) |
|-----------|-----------|------------|--------------|
| 480       | 260       | 180        | 215          |
| 600       | 260       | 180        | 215          |









# READY BOX 1 CAMPER



#### DIMENSIONS





FRONT AND REAR CLOSURES
ARE INCLUDED

| A<br>(cm) | B<br>(cm) | H1<br>(cm) | Htot<br>(cm) |
|-----------|-----------|------------|--------------|
| 700       | 400       | 320        | 378          |
| 800       |           |            |              |
| 900       |           |            |              |
| 1000      |           |            |              |





TYPE OF WHEELS



Nylon wheels with galvanized lift proof track





## READY BOX 1TUNNEL



#### DIMENSIONS



# OPTIONS - CLOSURES 🔘



Front and rear closures are "Options".







Nylon wheels Nylon wheels with galvanized lift proof track



Pneumatic tyres















## READY BOX 1EXTRA



#### DIMENSIONS







Front and rear closures are "Options".





Nylon wheels



Nylon wheels with galvanized lift proof track



Pneumatic tyres



## READY BOX 2



#### DIMENSIONS



# OPTIONS - CLOSURES 🔘



Front and rear closures are "Options".



#### TYPES OF WHEEL



Nylon wheels with galvanized lift proof track



Pneumatic tyres





#### DIMENSIONS



# OPTIONS - CLOSURES 🔘 🔉



Front and rear closures are "Options".



#### TYPES OF WHEEL



Nylon wheels with galvanized lift proof track



ONE SIDE WALL MOUNTED TUNNEL WITH SINGLE PITCH GABLE



ONE SIDE WALL MOUNTED TUN