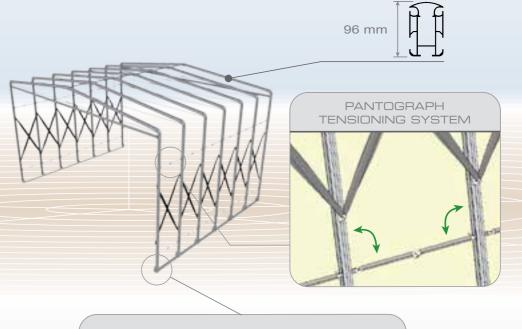

#### FIRE AND WEATHER RESISTANCE

Our frames are made of highly resistant extruded profiles, solid cast joints using only top-quality aluminium alloys. The roof covers are made of class 2 flame retardant PVC, divided into separate sections individually inserted into the grooves of the profiles.

#### EASY TO USE

Each module is fitted with aluminium pantographs and tensioners which enable the structure to be manually folded and opened.