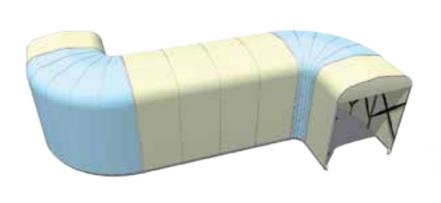

es are "Options".







Nylon wheels Nylon wheels with galvanized lift proof track



Pneumatic tyres















## READY BOX 1EXTRA



#### DIMENSIONS







Front and rear closures are "Options".





Nylon wheels



Nylon wheels with galvanized lift proof track



Pneumatic tyres



## READY BOX 2



#### DIMENSIONS



# OPTIONS - CLOSURES 🔘



Front and rear closures are "Options".



#### TYPES OF WHEEL



Nylon wheels with galvanized lift proof track



Pneumatic tyres





#### DIMENSIONS



# OPTIONS - CLOSURES 🔘 🔉



Front and rear closures are "Options".



#### TYPES OF WHEEL



Nylon wheels with galvanized lift proof track



ONE SIDE WALL MOUNTED TUNNEL WITH SINGLE PITCH GABLE



ONE SIDE WALL MOUNTED TUNNEL WITH DOUBLE PITCH GABLE





READY BOX



SPECIAL SHAPES









HORIZONTAL SLOPED MODULE



VERTICAL SLOPED MODULE





## FRONT AND REAR SLIDING PVC CLOSURES

#### WITH SIDE OPENING









#### WITH CENTRAL OPENING









# GROUND ANCHORING

#### GROUND ANCHORING