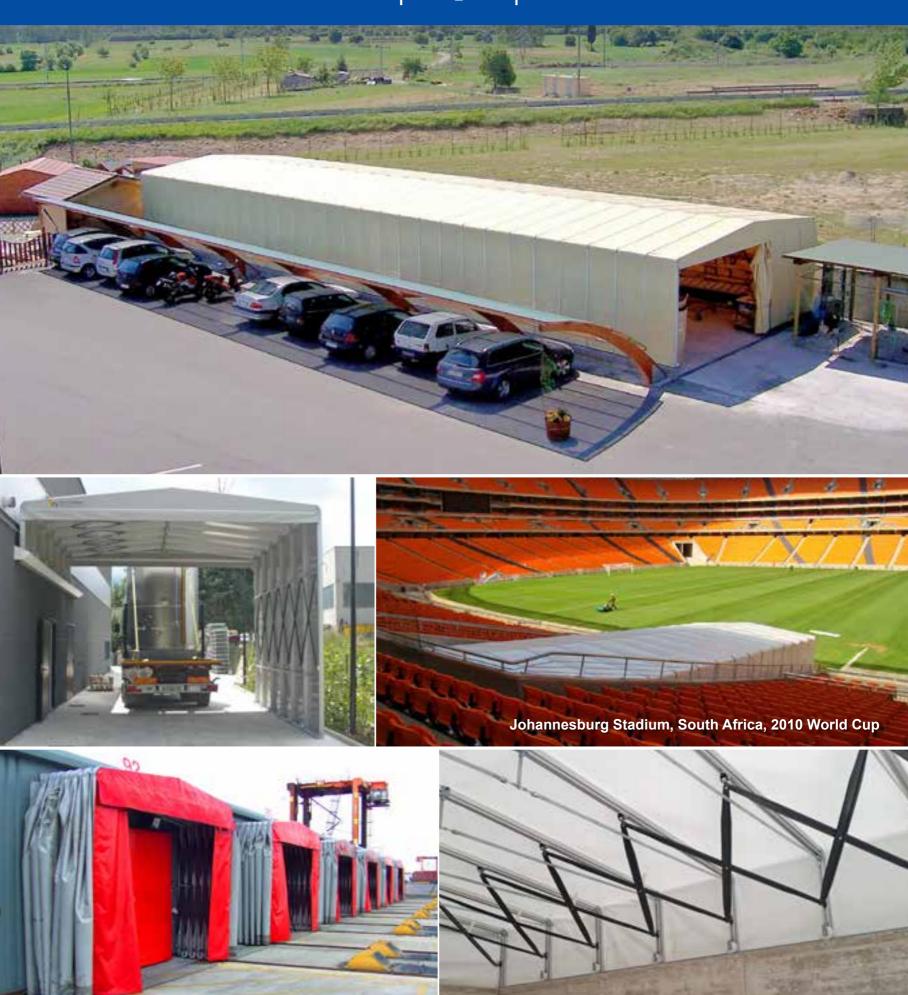

# Retractable tunnels

#### EASY TO USE

Each module is fitted with aluminium pantographs and tensioners which enable the structure to be manually folded and opened.

#### CUSTOM MADE

The structure comes complete with wheels and tracks which are standard or optional depending on the model. Each model can be fitted with sliding side or back walls. Structure dimensions are custom made for the client. Advertising can be placed on the tunnel.