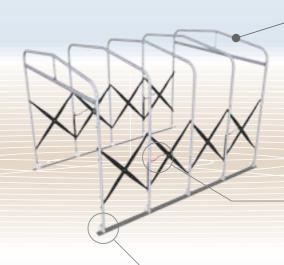

#### EASY TO USE

Each module is fitted with aluminium pantographs and tensioners which enable the structure to be manually folded and opened.

#### CUSTOM MADE

The structure comes complete with wheels and tracks which are standard or optional depending on the model. Each model can be fitted with sliding side or back walls. Structure dimensions are custom made for the client. Advertising can be placed on the tunnel.