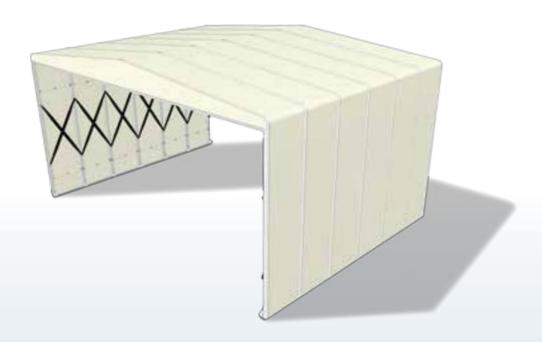

# Retractable tunnels

#### FIRE AND WEATHER RESISTANCE

Our frames are made of highly resistant extruded profiles, solid cast joints using only top-quality aluminium alloys. The roof covers are made of class 2 flame retardant PVC, divided into separate sections individually inserted into the grooves of the profiles.

#### EASY TO USE

Each module is fitted with aluminium pantographs and tensioners which enable the structure to be manually folded and opened.