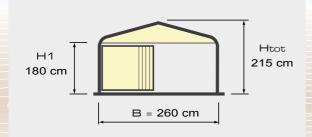

## READY BOX 1 GARAGE

#### DIMENSIONS

FRONT AND REAR CLOSURES ARE INCLUDED

| A<br>(cm) | B<br>(cm) | H1<br>(cm) | Htot<br>(cm) |
|-----------|-----------|------------|--------------|
| 480       | 260       | 180        | 215          |
| 600       | 260       | 180        | 215          |