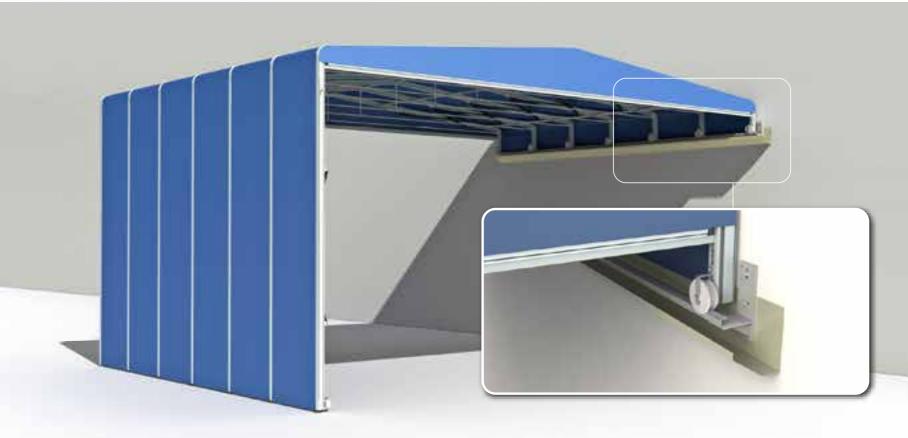

## READY BOX 1TUNNEL



#### DIMENSIONS



# OPTIONS - CLOSURES 🔘



Front and rear closures are "Options".







Nylon wheels Nylon wheels with galvanized lift proof track



Pneumatic tyres















## READY BOX 1EXTRA



#### DIMENSIONS







Front and rear closures are "Options".





Nylon wheels



Nylon wheels with galvanized lift proof track



Pneumatic tyres



## READY BOX 2



#### DIMENSIONS



# OPTIONS - CLOSURES 🔘



Front and rear closures are "Options".



#### TYPES OF WHEEL



Nylon wheels with galvanized lift proof track



Pneumatic tyres





#### DIMENSIONS



# OPTIONS - CLOSURES 🔘 🔉



Front and rear closures are "Options".



#### TYPES OF WHEEL



Nylon wheels with galvanized lift proof track



ONE SIDE WALL MOUNTED TUNNEL WITH SINGLE PITCH GABLE



ONE SIDE WALL MOUNTED TUNNEL WITH DOUBLE PITCH GABLE





READY BOX



SPECIAL SHAPES









HORIZONTAL SLOPED MODULE



VERTICAL SLOPED MODULE





## FRONT AND REAR SLIDING PVC CLOSURES

#### WITH SIDE OPENING









#### WITH CENTRAL OPENING









# GROUND ANCHORING

#### GROUND ANCHORING