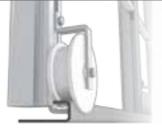

TYPE OF WHEELS

Nylon wheels with galvanized lift proof track

# OPTIONS - CLOSURES 🔘

Front and rear closures are "Options".

Nylon wheels Nylon wheels with galvanized lift proof track

Pneumatic tyres

#### DIMENSIONS

Front and rear closures are "Options".

Nylon wheels

Nylon wheels with galvanized lift proof track

Pneumatic tyres

#### TYPES OF WHEEL

Nylon wheels with galvanized lift proof track

Pneumatic tyres

#### TYPES OF WHEEL

Nylon wheels with galvanized lift proof track

ONE SIDE WALL MOUNTED TUNNEL WITH SINGLE PITCH GABLE

ONE SIDE WALL MOUNTED TUNNEL WITH DOUBLE PITCH GABLE

READY BOX

SPECIAL SHAPES

HORIZONTAL SLOPED MODULE