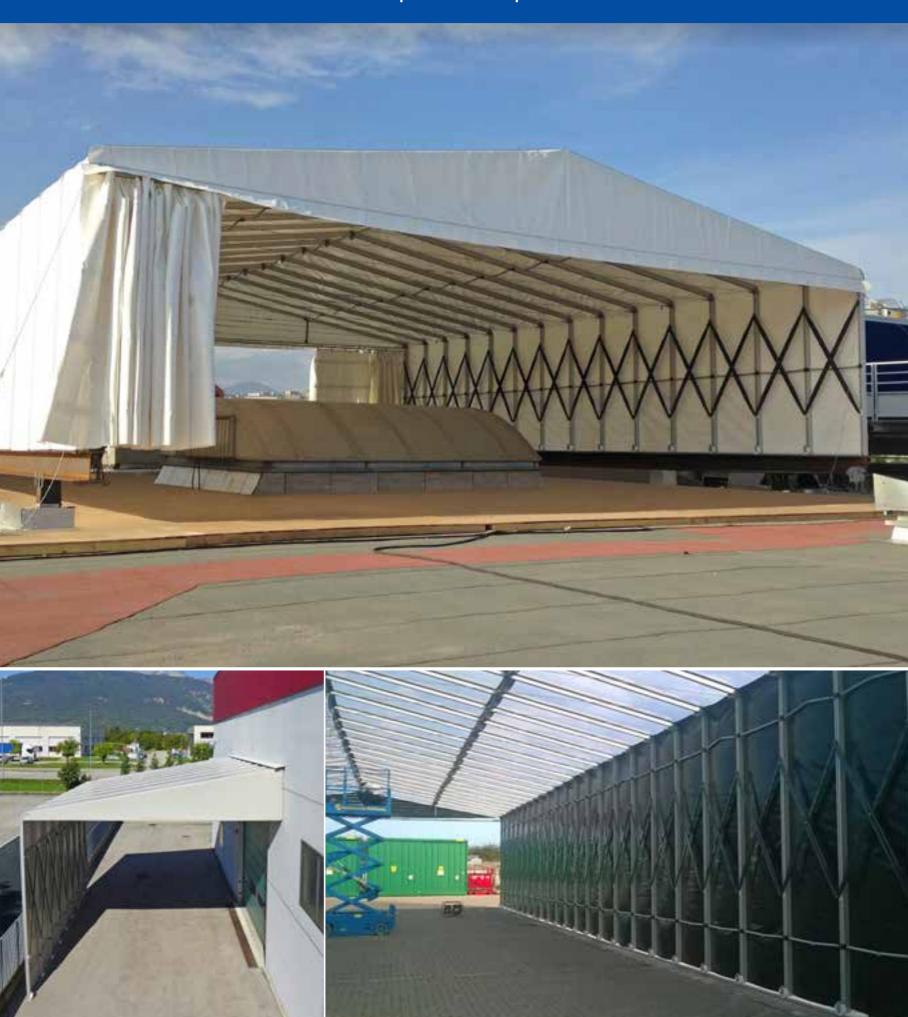

# Retractable tunnels

#### FIRE AND WEATHER RESISTANCE

Our frames are made of highly resistant extruded profiles, solid cast joints using only top-quality aluminium alloys. The roof covers are made of class 2 flame retardant PVC, divided into separate sections individually inserted into the grooves of the profiles.

#### EASY TO USE

Each module is fitted with aluminium pantographs and tensioners which enable the structure to be manually folded and opened.

#### LONG LASTING

All materials used in manufacturing the frames and the roof covers are of the highest quality and are subjected to special treatments which render them long lasting.

#### CUSTOM MADE

The structure comes complete with wheels and tracks which are standard or optional depending on the model. Each model can be fitted with sliding side or back walls. Structure dimensions are custom made for the client. Advertising can be placed on the tunnel.

## READY BOX 1TUNNEL