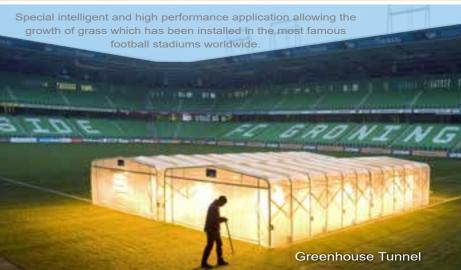

# Retractable tunnels

#### CUSTOM MADE

The structure comes complete with wheels and tracks which are standard or optional depending on the model. Each model can be fitted with sliding side or back walls. Structure dimensions are custom made for the client. Advertising can be placed on the tunnel.