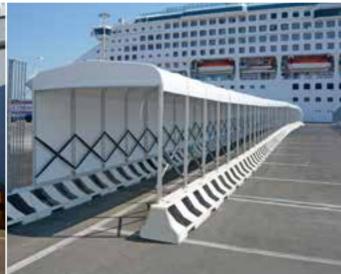

480       | 260       | 180        | 215          |
| 600       | 260       | 180        | 215          |









# READY BOX 1 CAMPER



#### DIMENSIONS





FRONT AND REAR CLOSURES
ARE INCLUDED

| A<br>(cm) | B<br>(cm) | H1<br>(cm) | Htot<br>(cm) |
|-----------|-----------|------------|--------------|
| 700       | 400       | 320        | 378          |
| 800       |           |            |              |
| 900       |           |            |              |
| 1000      |           |            |              |





TYPE OF WHEELS



Nylon wheels with galvanized lift proof track





## READY BOX 1TUNNEL



#### DIMENSIONS



# OPTIONS - CLOSURES 🔘



Front and rear closures are "Options".







Nylon wheels Nylon wheels with galvanized lift proof track



Pneumatic tyres















## READY BOX 1EXTRA



#### DIMENSIONS







Front and rear closures are "Options".





Nylon wheels



Nylon wheels with galvanized lift proof track



Pneumatic tyres



## READY BOX 2



#### DIMENSIONS



# OPTIONS - CLOSURES 🔘



Front and rear closures are "Options".



#### TYPES OF WHEEL



Nylon wheels with galvanized lift proof track



Pneumatic tyres





#### DIMENSIONS



# OPTIONS - CLOSURES 🔘 🔉



Front and rear closures are "Options".



#### TYPES OF WHEEL



Nylon wheels with galvanized lift proof track



ONE SIDE WALL MOUNTED TUNNEL WITH SINGLE PITCH GABLE



ONE SIDE WALL MOUNTED TUNNEL WITH DOUBLE PITCH GABLE





READY BOX



SPECIAL SHAPES









HORIZONTAL SLOPED MODULE



VERTICAL SLOPED MODULE





## FRONT AND REAR SLIDING PVC CLOSURES

#### WITH SIDE O