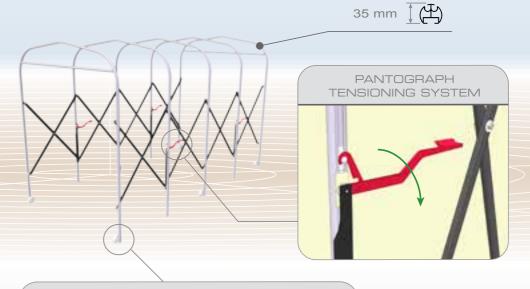

#### EASY TO USE

Each module is fitted with aluminium pantographs and tensioners which enable the structure to be manually folded and opened.