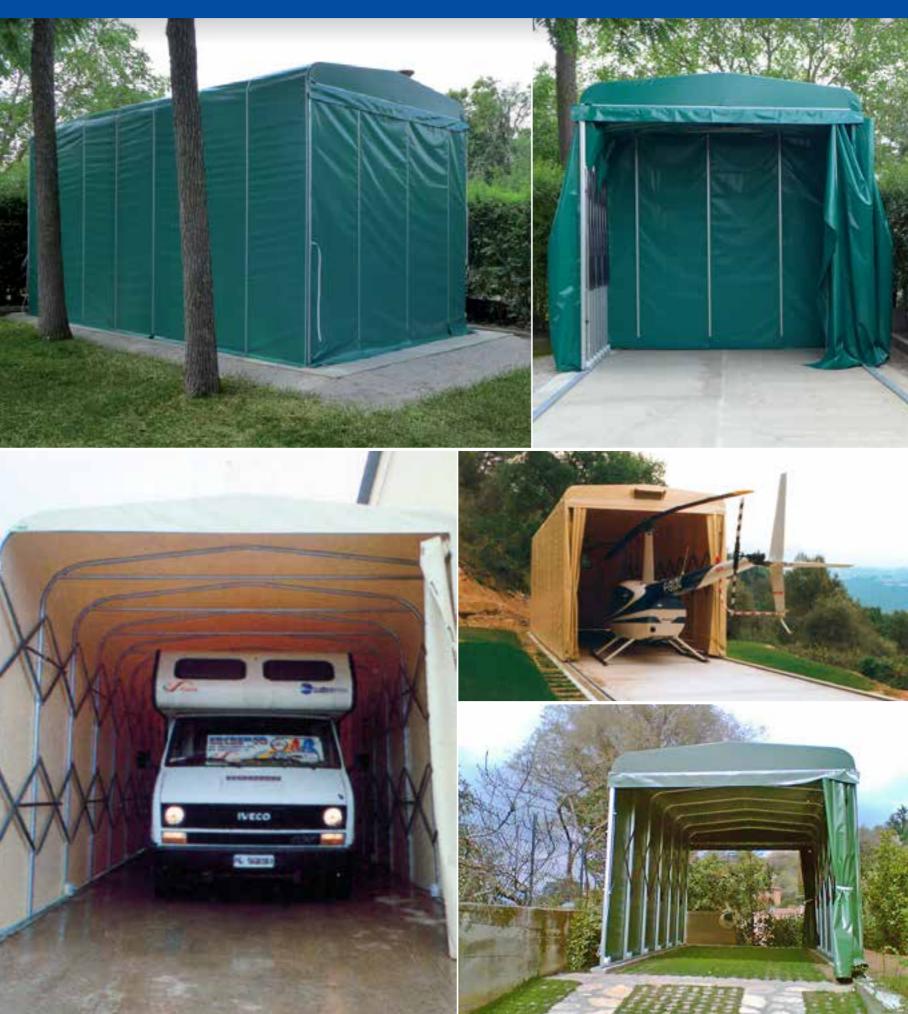

# Retractable tunnels

#### FIRE AND WEATHER RESISTANCE

Our frames are made of highly resistant extruded profiles, solid cast joints using only top-quality aluminium alloys. The roof covers are made of class 2 flame retardant PVC, divided into separate sections individually inserted into the grooves of the profiles.

#### PRACTICAL ASSEMBLY

Structures come partially assembled, except the models Ready Box Garage and Ready Box 1 Tunnel which come fully assembled.

#### EASY TO USE

Each module is fitted with aluminium pantographs and tensioners which enable the structure to be manually folded and opened.

#### EASY TO TRANSPORT

The structures are delivered with protection and are packed separately in order to guarantee optimal ease of handling during handling and transport phases.

#### LONG LASTING

All materials used in manufacturing the frames and the roof covers are of the highest quality and are subjected to special treatments which render them long lasting.

#### CUSTOM MADE

The structure comes complete with wheels and tracks which are standard or optional depending on the model. Each model can be fitted with sliding side or back walls. Structure dimensions are custom made for the client. Advertising can be placed on the tunnel.