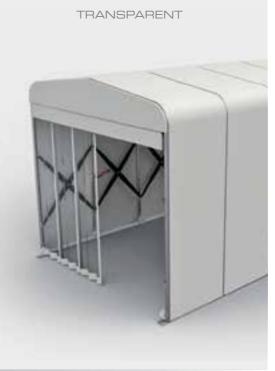

# OPTIONS - CLOSURES 🔘

Front and rear closures are "Options".

Nylon wheels Nylon wheels with galvanized lift proof track

Pneumatic tyres

## FRONT AND REAR SLIDING PVC CLOSURES

#### WITH SIDE OPENING