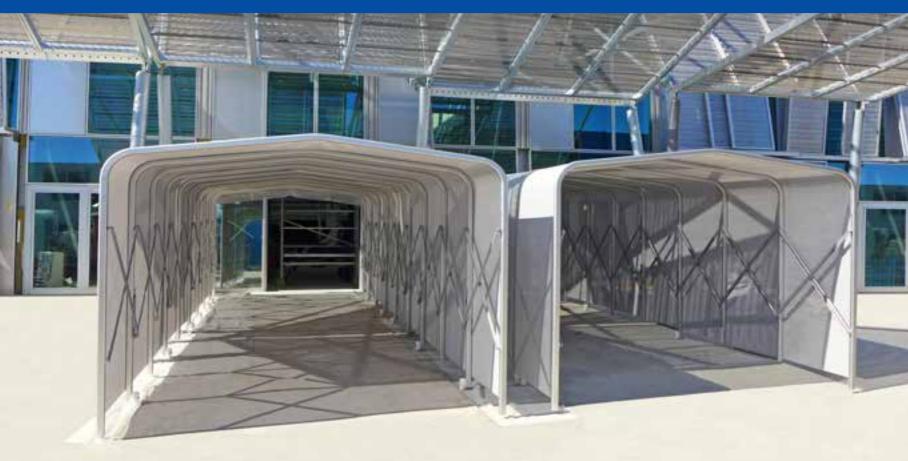

# Retractable tunnels

#### CUSTOM MADE

The structure comes complete with wheels and tracks which are standard or optional depending on the model. Each model can be fitted with sliding side or back walls. Structure dimensions are custom made for the client. Advertising can be placed on the tunnel.

## READY BOX 1TUNNEL