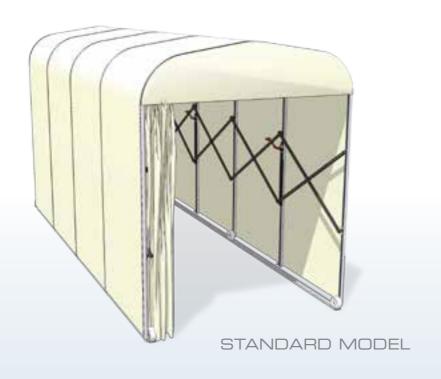

#### EASY TO USE

Each module is fitted with aluminium pantographs and tensioners which enable the structure to be manually folded and opened.

#### CUSTOM MADE

The structure comes complete with wheels and tracks which are standard or optional depending on the model. Each model can be fitted with sliding side or back walls. Structure dimensions are custom made for the client. Advertising can be placed on the tunnel.