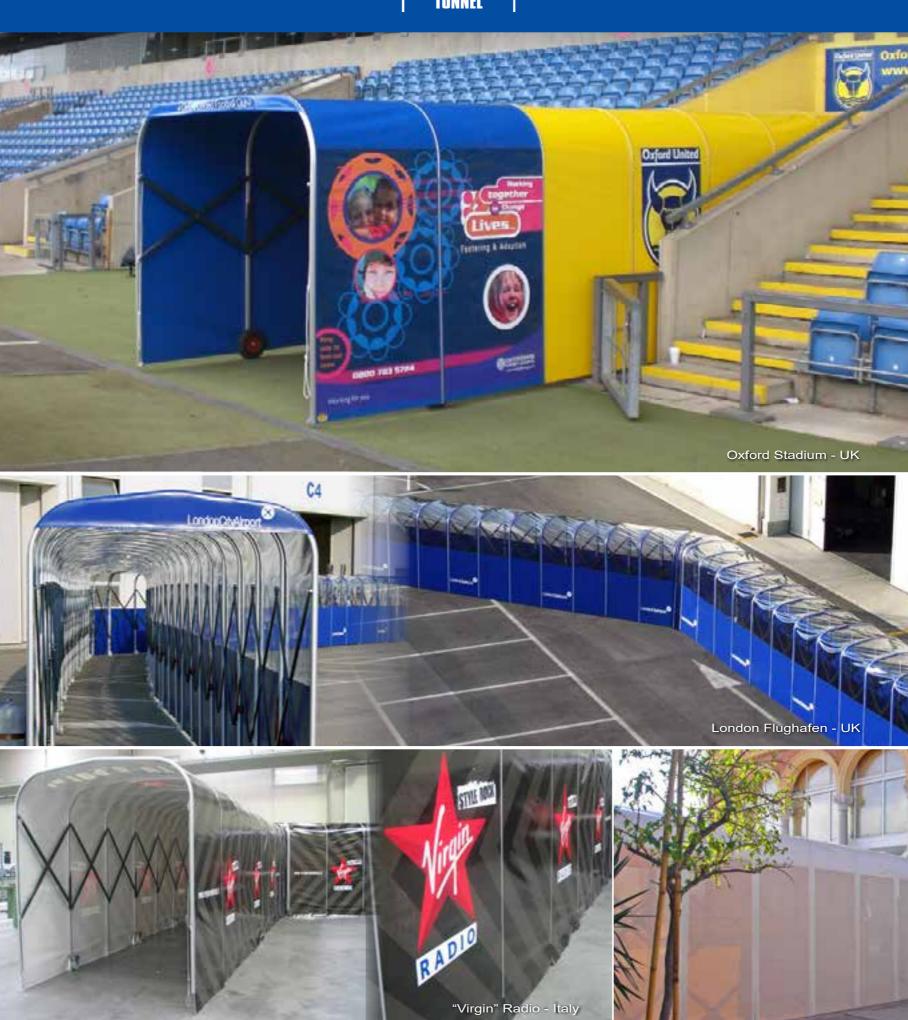

#### CUSTOM MADE

The structure comes complete with wheels and tracks which are standard or optional depending on the model. Each model can be fitted with sliding side or back walls. Structure dimensions are custom made for the client. Advertising can be placed on the tunnel.