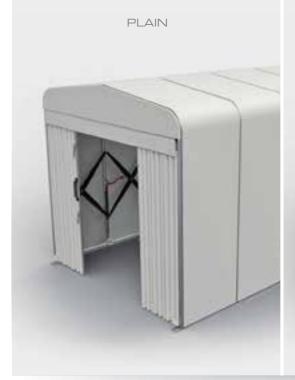

# OPTIONS - CLOSURES 🔘

Front and rear closures are "Options".

Nylon wheels Nylon wheels with galvanized lift proof track

Pneumatic tyres

## FRONT AND REAR SLIDING PVC CLOSURES

#### WITH CENTRAL OPENING