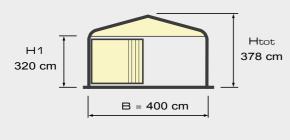

# READY BOX 1 CAMPER

#### DIMENSIONS

FRONT AND REAR CLOSURES
ARE INCLUDED

| A<br>(cm) | B<br>(cm) | H1<br>(cm) | Htot<br>(cm) |
|-----------|-----------|------------|--------------|
| 700       | 400       | 320        | 378          |
| 800       |           |            |              |
| 900       |           |            |              |
| 1000      |           |            |              |