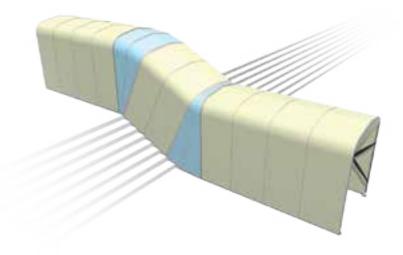

on wheels Nylon wheels with galvanized lift proof track



Pneumatic tyres















## READY BOX 1EXTRA



#### DIMENSIONS







Front and rear closures are "Options".





Nylon wheels



Nylon wheels with galvanized lift proof track



Pneumatic tyres



## READY BOX 2



#### DIMENSIONS



# OPTIONS - CLOSURES 🔘



Front and rear closures are "Options".



#### TYPES OF WHEEL



Nylon wheels with galvanized lift proof track



Pneumatic tyres





#### DIMENSIONS



# OPTIONS - CLOSURES 🔘 🔉



Front and rear closures are "Options".



#### TYPES OF WHEEL



Nylon wheels with galvanized lift proof track



ONE SIDE WALL MOUNTED TUNNEL WITH SINGLE PITCH GABLE



ONE SIDE WALL MOUNTED TUNNEL WITH DOUBLE PITCH GABLE





READY BOX



SPECIAL SHAPES









HORIZONTAL SLOPED MODULE



VERTICAL SLOPED MODULE





## FRONT AND REAR SLIDING PVC CLOSURES

#### WITH SIDE OPENING









#### WITH CENTRAL OPENING









# GROUND ANCHORING

#### GROUND ANCHORING