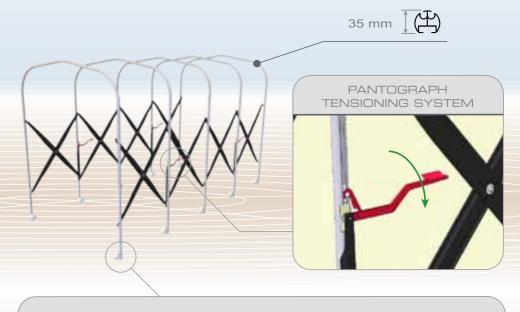

#### EASY TO USE

Each module is fitted with aluminium pantographs and tensioners which enable the structure to be manually folded and opened.