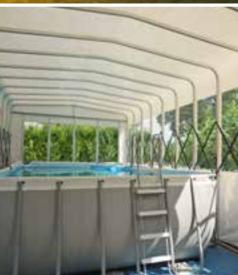

# READY BOX 1 CAMPER

#### DIMENSIONS

FRONT AND REAR CLOSURES
ARE INCLUDED

| A<br>(cm) | B<br>(cm) | H1<br>(cm) | Htot<br>(cm) |
|-----------|-----------|------------|--------------|
| 700       | 400       | 320        | 378          |
| 800       |           |            |              |
| 900       |           |            |              |
| 1000      |           |            |              |