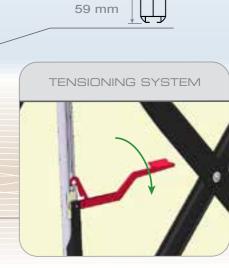

#### EASY TO USE

Each module is fitted with aluminium pantographs and tensioners which enable the structure to be manually folded and opened.