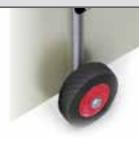

# OPTIONS - CLOSURES 🔘

Front and rear closures are "Options".

Nylon wheels Nylon wheels with galvanized lift proof track

Pneumatic tyres

#### TYPES OF WHEEL

Nylon wheels with galvanized lift proof track

Pneumatic tyres