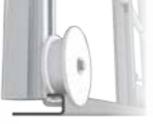

TYPE OF WHEELS

Nylon wheels with galvanized lift proof track

# OPTIONS - CLOSURES 🔘

Front and rear closures are "Options".

Nylon wheels Nylon wheels with galvanized lift proof track

Pneumatic tyres