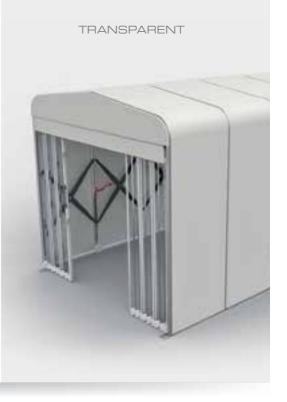

# OPTIONS - CLOSURES 🔘

Front and rear closures are "Options".

Nylon wheels Nylon wheels with galvanized lift proof track

Pneumatic tyres

## FRONT AND REAR SLIDING PVC CLOSURES

#### WITH SIDE OPENING