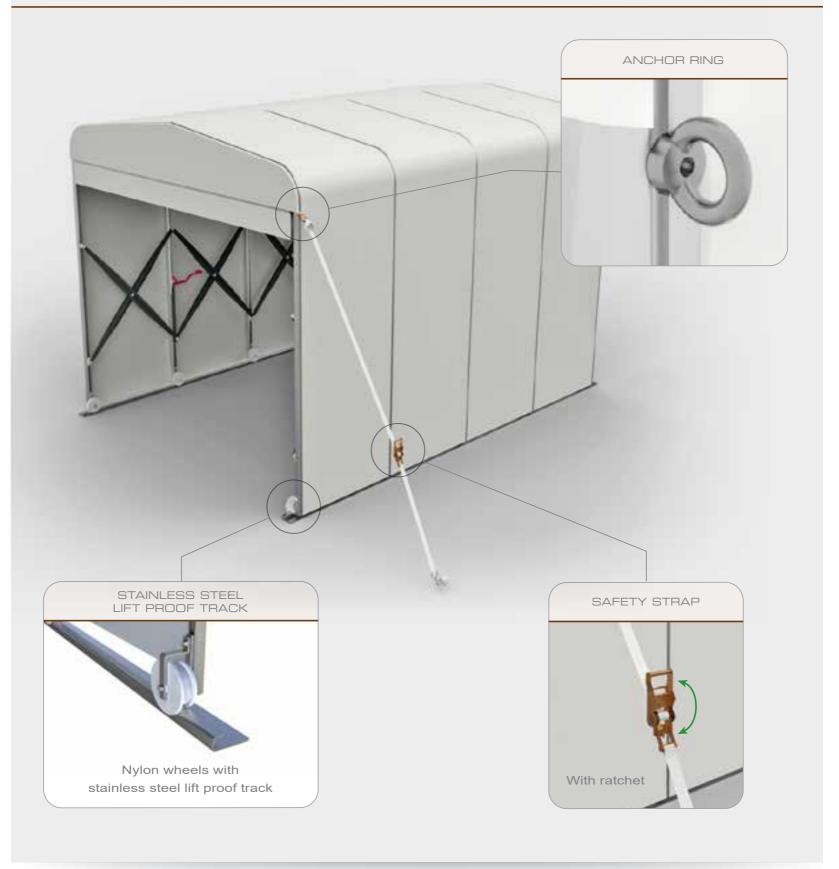

lon wheels



Nylon wheels with galvanized lift proof track



Pneumatic tyres



## READY BOX 2



#### DIMENSIONS



# OPTIONS - CLOSURES 🔘



Front and rear closures are "Options".



#### TYPES OF WHEEL



Nylon wheels with galvanized lift proof track



Pneumatic tyres





#### DIMENSIONS



# OPTIONS - CLOSURES 🔘 🔉



Front and rear closures are "Options".



#### TYPES OF WHEEL



Nylon wheels with galvanized lift proof track



ONE SIDE WALL MOUNTED TUNNEL WITH SINGLE PITCH GABLE



ONE SIDE WALL MOUNTED TUNNEL WITH DOUBLE PITCH GABLE





READY BOX



SPECIAL SHAPES









HORIZONTAL SLOPED MODULE



VERTICAL SLOPED MODULE





## FRONT AND REAR SLIDING PVC CLOSURES

#### WITH SIDE OPENING









#### WITH CENTRAL OPENING









# GROUND ANCHORING

#### GROUND ANCHORING