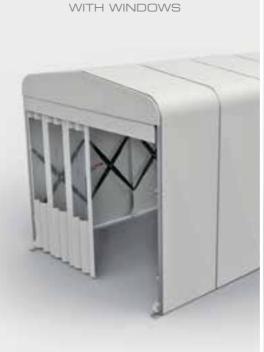

# OPTIONS - CLOSURES 🔘

Front and rear closures are "Options".

Nylon wheels Nylon wheels with galvanized lift proof track

Pneumatic tyres

## FRONT AND REAR SLIDING PVC CLOSURES

#### WITH SIDE OPENING