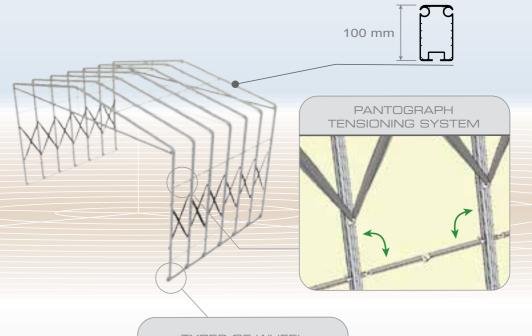

#### FIRE AND WEATHER RESISTANCE

Our frames are made of highly resistant extruded profiles, solid cast joints using only top-quality aluminium alloys. The roof covers are made of class 2 flame retardant PVC, divided into separate sections individually inserted into the grooves of the profiles.

#### EASY TO USE

Each module is fitted with aluminium pantographs and tensioners which enable the structure to be manually folded and opened.

TYPE OF WHEELS

Nylon wheels with galvanized lift proof track