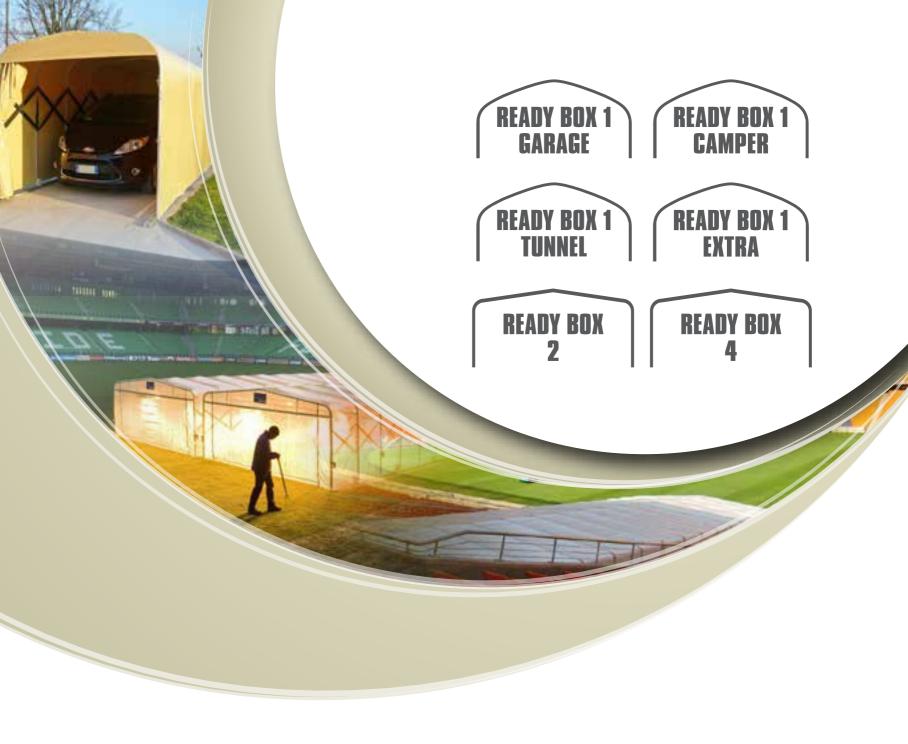

# Retractable tunnels

## READY BOX 1 GARAGE

# READY BOX 1 CAMPER

## READY BOX 1TUNNEL

## READY BOX 1EXTRA

## READY BOX 2