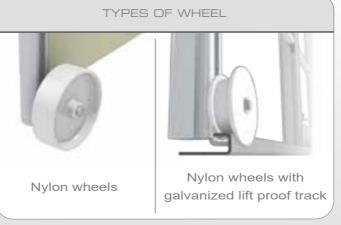

TYPE OF WHEELS

Nylon wheels with galvanized lift proof track

# OPTIONS - CLOSURES 🔘

Front and rear closures are "Options".

Nylon wheels Nylon wheels with galvanized lift proof track

Pneumatic tyres