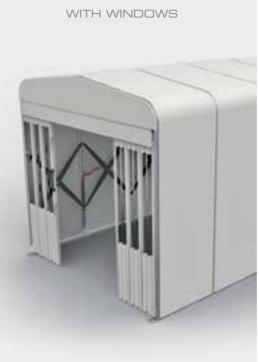

# OPTIONS - CLOSURES 🔘

Front and rear closures are "Options".

Nylon wheels Nylon wheels with galvanized lift proof track

Pneumatic tyres

## FRONT AND REAR SLIDING PVC CLOSURES

#### WITH SIDE OPENING