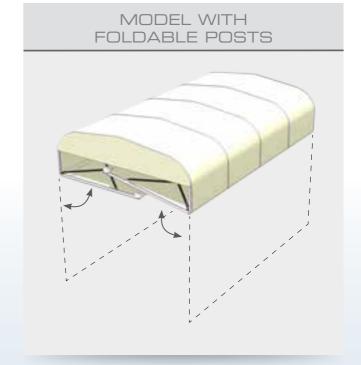

#### EASY TO USE

Each module is fitted with aluminium pantographs and tensioners which enable the structure to be manually folded and opened.

#### CUSTOM MADE

The structure comes complete with wheels and tracks which are standard or optional depending on the model. Each model can be fitted with sliding side or back walls. Structure dimensions are custom made for the client. Advertising can be placed on the tunnel.