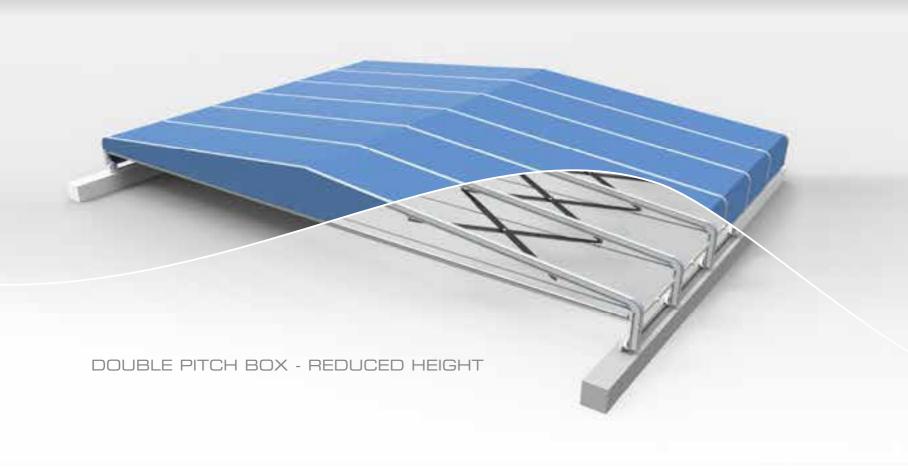

Front and rear closures are "Options".







Nylon wheels Nylon wheels with galvanized lift proof track



Pneumatic tyres















## READY BOX 1EXTRA



#### DIMENSIONS







Front and rear closures are "Options".





Nylon wheels



Nylon wheels with galvanized lift proof track



Pneumatic tyres



## READY BOX 2



#### DIMENSIONS



# OPTIONS - CLOSURES 🔘



Front and rear closures are "Options".



#### TYPES OF WHEEL



Nylon wheels with galvanized lift proof track



Pneumatic tyres





#### DIMENSIONS



# OPTIONS - CLOSURES 🔘 🔉



Front and rear closures are "Options".



#### TYPES OF WHEEL



Nylon wheels with galvanized lift proof track



ONE SIDE WALL MOUNTED TUNNEL WITH SINGLE PITCH GABLE



ONE SIDE WALL MOUNTED TUNNEL WITH DOUBLE PITCH GABLE





READY BOX



SPECIAL SHAPES









HORIZONTAL SLOPED MODULE



VERTICAL SLOPED MODULE





## FRONT AND REAR SLIDING PVC CLOSURES

#### WITH SIDE OPENING









#### WITH CENTRAL OPENING









# GROUND ANCHORING

#### GROUND ANCHORING