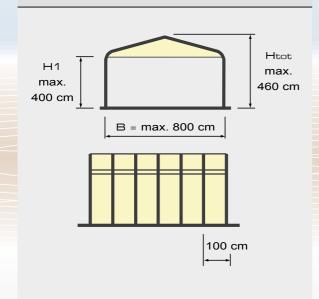

<br>(cm) | H1<br>(cm) | Htot<br>(cm) |
|-----------|-----------|------------|--------------|
| 700       | 400       | 320        | 378          |
| 800       |           |            |              |
| 900       |           |            |              |
| 1000      |           |            |              |





TYPE OF WHEELS



Nylon wheels with galvanized lift proof track





## READY BOX 1TUNNEL



#### DIMENSIONS



# OPTIONS - CLOSURES 🔘



Front and rear closures are "Options".







Nylon wheels Nylon wheels with galvanized lift proof track



Pneumatic tyres















## READY BOX 1EXTRA



#### DIMENSIONS







Front and rear closures are "Options".





Nylon wheels



Nylon wheels with galvanized lift proof track



Pneumatic tyres



## READY BOX 2



#### DIMENSIONS



# OPTIONS - CLOSURES 🔘



Front and rear closures are "Options".



#### TYPES OF WHEEL



Nylon wheels with galvanized lift proof track



Pneumatic tyres





#### DIMENSIONS



# OPTIONS - CLOSURES 🔘 🔉



Front and rear closures are "Options".



#### TYPES OF WHEEL



Nylon wheels with galvanized lift proof track



ONE SIDE WALL MOUNTED TUNNEL WITH SINGLE PITCH GABLE



ONE SIDE WALL MOUNTED TUNNEL WITH DOUBLE PITCH GABLE





READY BOX



SPECIAL SHAPES









HORIZONTAL SLOPED MODULE



VERTICAL SLOPED MODULE





## FRONT AND REAR SLIDING PVC CLOSURES

#### WITH SIDE OPENING









#### WITH CENTRAL OPENING









# GROUND ANCHORING

#### GROUND ANCHORING