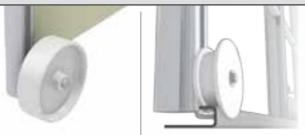

TYPE OF WHEELS

Nylon wheels with galvanized lift proof track

# OPTIONS - CLOSURES 🔘

Front and rear closures are "Options".

Nylon wheels Nylon wheels with galvanized lift proof track

Pneumatic tyres