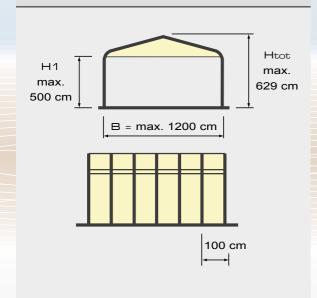

|              |
| 900       |           |            |              |
| 1000      |           |            |              |





TYPE OF WHEELS



Nylon wheels with galvanized lift proof track





## READY BOX 1TUNNEL



#### DIMENSIONS



# OPTIONS - CLOSURES 🔘



Front and rear closures are "Options".







Nylon wheels Nylon wheels with galvanized lift proof track



Pneumatic tyres















## READY BOX 1EXTRA



#### DIMENSIONS







Front and rear closures are "Options".





Nylon wheels



Nylon wheels with galvanized lift proof track



Pneumatic tyres



## READY BOX 2



#### DIMENSIONS



# OPTIONS - CLOSURES 🔘



Front and rear closures are "Options".



#### TYPES OF WHEEL



Nylon wheels with galvanized lift proof track



Pneumatic tyres





#### DIMENSIONS



# OPTIONS - CLOSURES 🔘 🔉



Front and rear closures are "Options".



#### TYPES OF WHEEL



Nylon wheels with galvanized lift proof track



ONE SIDE WALL MOUNTED TUNNEL WITH SINGLE PITCH GABLE



ONE SIDE WALL MOUNTED TUNNEL WITH DOUBLE PITCH GABLE





READY BOX



SPECIAL SHAPES









HORIZONTAL SLOPED MODULE



VERTICAL SLOPED MODULE





## FRONT AND REAR SLIDING PVC CLOSURES

#### WITH SIDE OPENING









#### WITH CENTRAL OPENING









# GROUND ANCHORING

#### GROUND ANCHORING