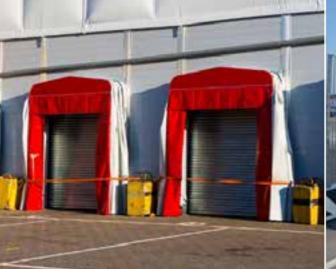

# OPTIONS - CLOSURES 🔘

Front and rear closures are "Options".

Nylon wheels Nylon wheels with galvanized lift proof track

Pneumatic tyres

# OPTIONS - CLOSURES 🔘

Front and rear closures are "Options".

# OPTIONS - CLOSURES 🔘 🔉

Front and rear closures are "Options".