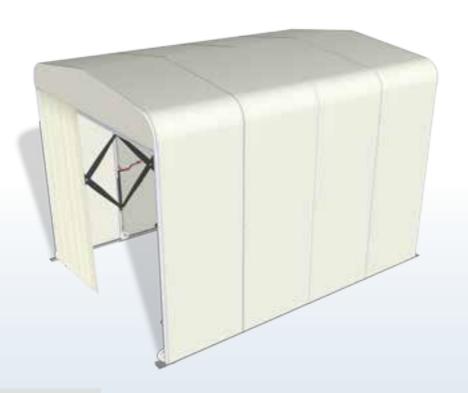

# READY BOX 1 CAMPER

#### DIMENSIONS

FRONT AND REAR CLOSURES
ARE INCLUDED

| A<br>(cm) | B<br>(cm) | H1<br>(cm) | Htot<br>(cm) |
|-----------|-----------|------------|--------------|
| 700       | 400       | 320        | 378          |
| 800       |           |            |              |
| 900       |           |            |              |
| 1000      |           |            |              |

TYPE OF WHEELS

Nylon wheels with galvanized lift proof track