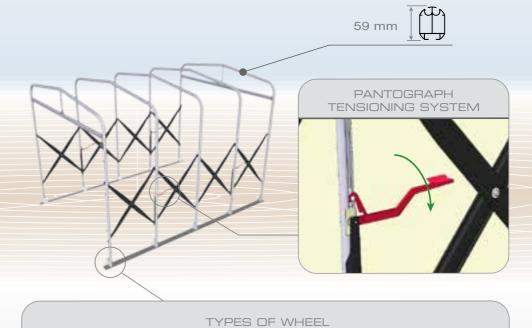

#### EASY TO USE

Each module is fitted with aluminium pantographs and tensioners which enable the structure to be manually folded and opened.

TYPE OF WHEELS

Nylon wheels with galvanized lift proof track

# OPTIONS - CLOSURES 🔘

Front and rear closures are "Options".

Nylon wheels Nylon wheels with galvanized lift proof track

Pneumatic tyres

#### TYPES OF WHEEL

Nylon wheels with galvanized lift proof track

Pneumatic tyres

#### TYPES OF WHEEL

Nylon wheels with galvanized lift proof track

ONE SIDE WALL MOUNTED TUNNEL WITH SINGLE PITCH GABLE

ONE SIDE WALL MOUNTED TUNNEL WITH DOUBLE PITCH GABLE

READY BOX

SPECIAL SHAPES

HORIZONTAL SLOPED MODULE