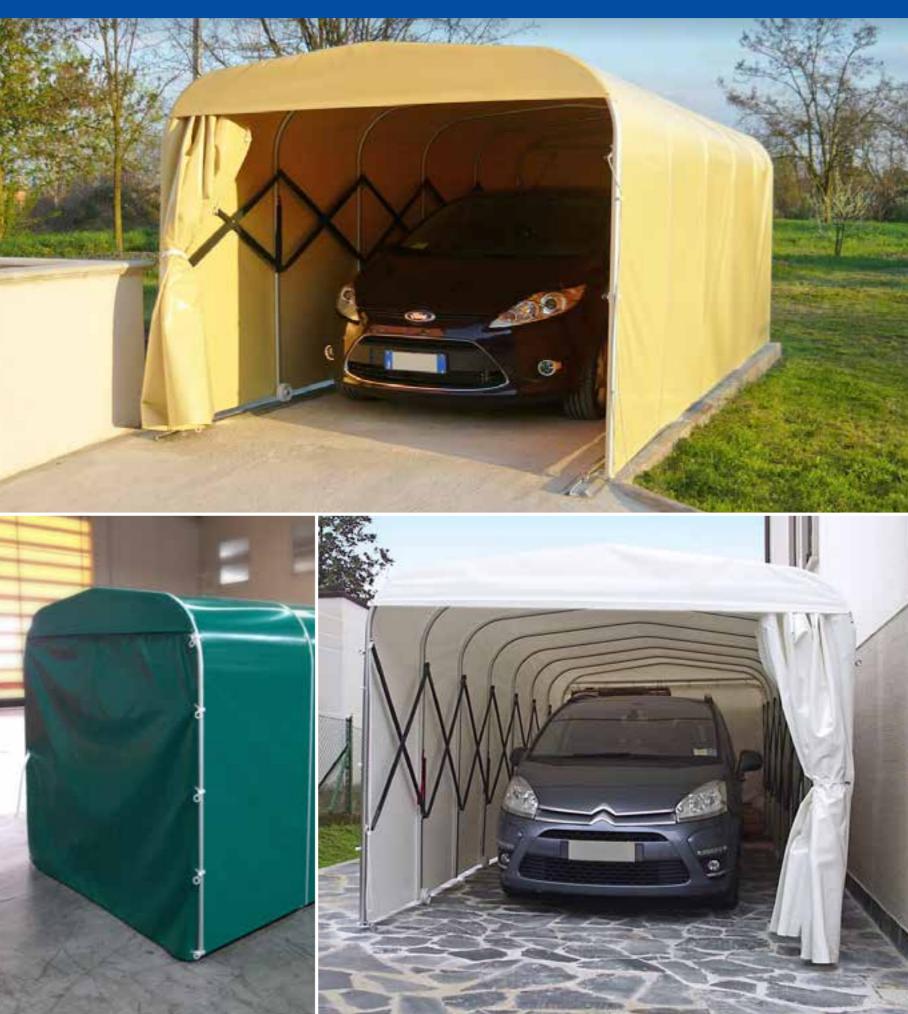

## READY BOX 1 GARAGE

#### DIMENSIONS

FRONT AND REAR CLOSURES ARE INCLUDED

| A<br>(cm) | B<br>(cm) | H1<br>(cm) | Htot<br>(cm) |
|-----------|-----------|------------|--------------|
| 480       | 260       | 180        | 215          |
| 600       | 260       | 180        | 215          |

## READY BOX 1TUNNEL

#### DIMENSIONS