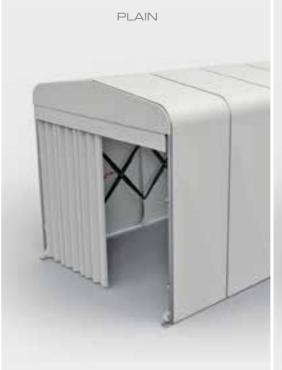

# OPTIONS - CLOSURES 🔘

Front and rear closures are "Options".

Nylon wheels Nylon wheels with galvanized lift proof track

Pneumatic tyres

## FRONT AND REAR SLIDING PVC CLOSURES

#### WITH SIDE OPENING