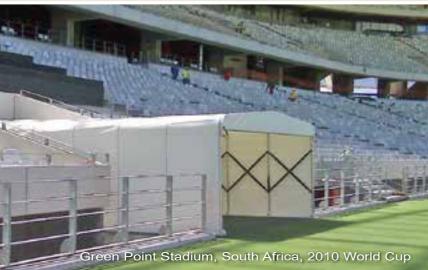

# Retractable tunnels

#### CUSTOM MADE

The structure comes complete with wheels and tracks which are standard or optional depending on the model. Each model can be fitted with sliding side or back walls. Structure dimensions are custom made for the client. Advertising can be placed on the tunnel.