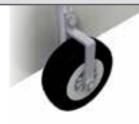

# OPTIONS - CLOSURES 🔘

Front and rear closures are "Options".

Nylon wheels Nylon wheels with galvanized lift proof track

Pneumatic tyres

#### DIMENSIONS

Front and rear closures are "Options".

Nylon wheels

Nylon wheels with galvanized lift proof track

Pneumatic tyres

#### TYPES OF WHEEL

Nylon wheels with galvanized lift proof track

Pneumatic tyres

#### TYPES OF WHEEL

Nylon wheels with galvanized lift proof track

ONE SIDE WALL MOUNTED TUNNEL WITH SINGLE PITCH GABLE

ONE SIDE WALL MOUNTED TUNNEL WITH DOUBLE PITCH GABLE

READY BOX

SPECIAL SHAPES

HORIZONTAL SLOPED MODULE