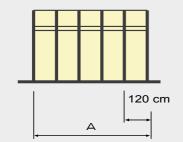

#### DIMENSIONS

FRONT AND REAR CLOSURES ARE INCLUDED

| A<br>(cm) | B<br>(cm) | H1<br>(cm) | Htot<br>(cm) |
|-----------|-----------|------------|--------------|
| 480       | 260       | 180        | 215          |
| 600       | 260       | 180        | 215          |