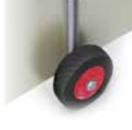

# OPTIONS - CLOSURES 🔘

Front and rear closures are "Options".

Nylon wheels Nylon wheels with galvanized lift proof track

Pneumatic tyres

#### TYPES OF WHEEL

Nylon wheels with galvanized lift proof track

Pneumatic tyres

#### TYPES OF WHEEL

Nylon wheels with galvanized lift proof track

ONE SIDE WALL MOUNTED TUNNEL WITH SINGLE PITCH GABLE

ONE SIDE WALL MOUNTED TUNNEL WITH DOUBLE PITCH GABLE

READY BOX

SPECIAL SHAPES

HORIZONTAL SLOPED MODULE