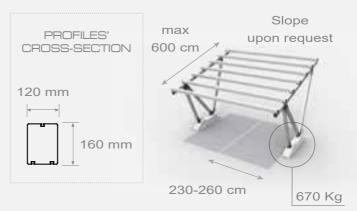

# DIMENSIONS

A single "PensilAuto" structure is designed to cover long rows of parking spaces with purlins (B) with a maximum length of 600 cm.

Here are some example versions, with the number of solar panels which can be horizontally installed given.

The calculation refers to standard panel dimensions available on the market: 1660 mm x 990 mm.

The structure supports any model and dimension of solar panel and structure dimensions are custom made for the client.