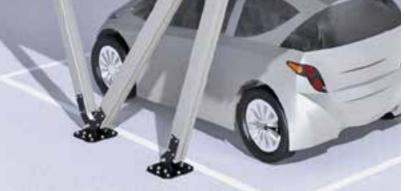

ANCHORING WITH PLATES FOR FIXING INTO CONCRETE SURFACES/PLINTHS
Quick installation with anchor bolts.