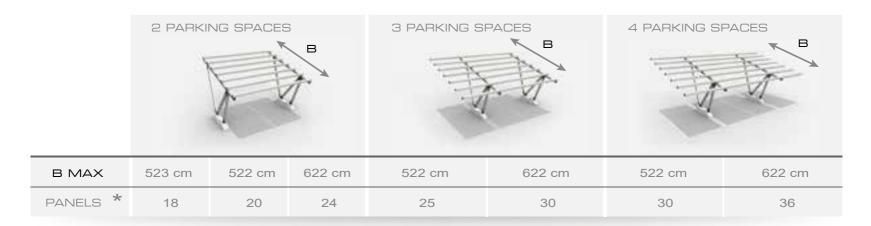

# DIMENSIONS

A single "PensilAuto" structure is designed to cover long rows of parking spaces with purlins (B) with a maximum length of 600 cm.

Here are some example versions, with the number of solar panels which can be horizontally installed given.

The calculation refers to standard panel dimensions available on the market: 1660 mm x 990 mm.

The structure supports any model and dimension of solar panel and structure dimensions are custom made for the client.