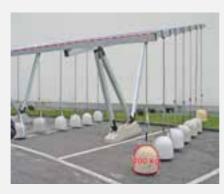

Therefore the structure needs no maintenance.

• The structure successfully passed the load test undertaken, withstanding the maximum load required by the Static Calculations with no permanent deformation.

Over 4 days, each purlin was examined; a 200 Kg weight was tied to its midpoint and to its edge, exerting maximum force on the structure joints.

COMBINED VERSION
WITH 4 SUPPORTING WEIGHTS