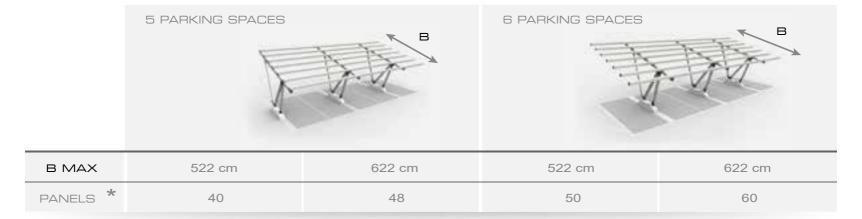

# DIMENSIONS

A single "PensilAuto" structure is designed to cover long rows of parking spaces with purlins (B) with a maximum length of 600 cm.

Here are some example versions, with the number of solar panels which can be horizontally installed given.

The calculation refers to standard panel dimensions available on the market: 1660 mm x 990 mm.

The structure supports any model and dimension of solar panel and structure dimensions are custom made for the client.