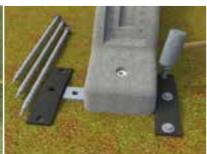

ANCHORING WITH PLATES FOR FIXING INTO CONCRETE SURFACES/PLINTHS
Quick installation with anchor bolts.