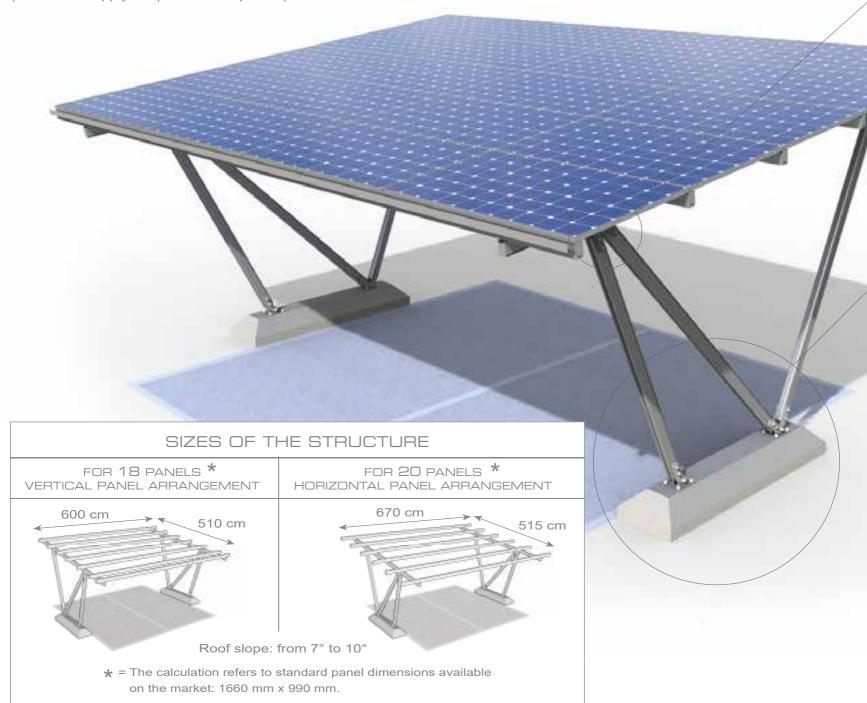

# DIMENSIONS

A single "PensilAuto" structure is designed to cover long rows of parking spaces with purlins (B) with a maximum length of 600 cm.

Here are some example versions, with the number of solar panels which can be horizontally installed given.

The calculation refers to standard panel dimensions available on the market: 1660 mm x 990 mm.

The structure supports any model and dimension of solar panel and structure dimensions are custom made for the client.