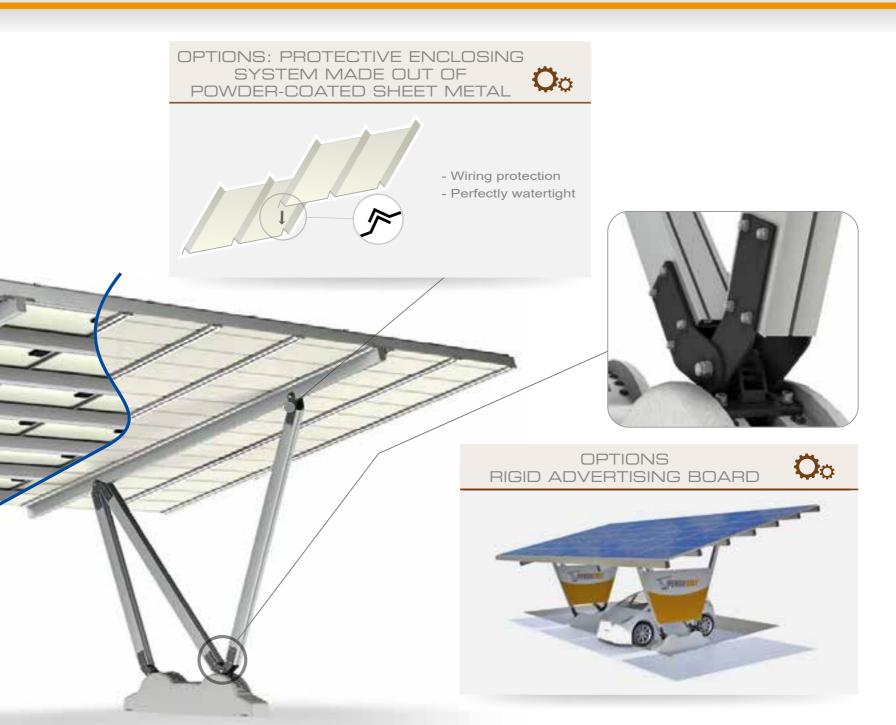

WITH CONCRETE WEIGHTS Quick and easy installation without foundations, as the concrete ballasts provided are fixed to the ground with anchor bolts and pegs according to soil consistency.



ANCHORING WITH PLATES FOR FIXING INTO CONCRETE SURFACES/PLINTHS
Quick installation with anchor bolts.

# DIMENSIONS

A single "PensilAuto" structure is designed to cover long rows of parking spaces with purlins (B) with a maximum length of 600 cm.

Here are some example versions, with the number of solar panels which can be horizontally installed given.





The calculation refers to standard panel dimensions available on the market: 1660 mm x 990 mm.

The structure supports any model and dimension of solar panel and structure dimensions are custom made for the client.

# OTHER AVAILABLE VERSIONS









Anchoring baseplate for reinforced concrete



Anchoring baseplate with 2 pegs for hard ground



Anchoring baseplate with 4 pegs for hard ground



Anchoring baseplate with 6 pegs for hard ground



'PENSILSOLE' IS ALSO AVAILABLE IN THE "LIGHT" VERSION COVERING 2 PARKING SPACES WITH A LIGHTER DESIGN. THE OPTION WITH CONCRETE WEIGHTS ENSURES A QUICK ASSEMBLY WITH NO NEED OF GROUND ANCHORS.

THE STRUCTURE SUPPORTS ANY MODEL AND DIMENSION OF SOLAR PANEL. (We do not supply the photovoltaic panels)















## Giulio Barbieri S.r.l.

www.giuliobarbieri.it
Via Ferrara, 41
44028 Poggio Renatico (FE) - Italy
info@giuliobarbieri.it
Tel. (+39) 0532 821511
Fax (+39) 0532 821555