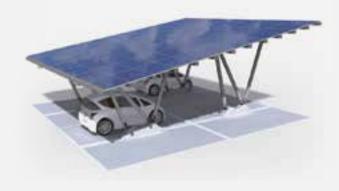

### SUPPORTING STRUCTURE FEATURES

(We do not supply the photovoltaic panels)

- The structure supports any model and dimension of solar panel.
- The solar panel canopy can be fitted with guttering upon request.
- The structure is modular and suits car parks of any size.
- The support frame provides perfect static balance with high resistance to snow and wind loads. The structure comes with a structural analysis report and a 15-year guarantee.
- The structure comprises silver anodised aluminium profiles and steel joints that have been treated with cataphoresis and coated with polyester powder, a technique used by car manufacturers to protect the mechanical components set in the external lower part of cars.

# DIMENSIONS

A single "PensilAuto" structure is designed to cover long rows of parking spaces with purlins (B) with a maximum length of 600 cm.

Here are some example versions, with the number of solar panels which can be horizontally installed given.

The calculation refers to standard panel dimensions available on the market: 1660 mm x 990 mm.

The structure supports any model and dimension of solar panel and structure dimensions are custom made for the client.