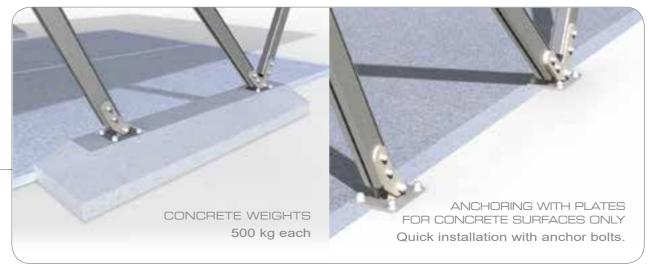

#### GROUND ANCHORING

ANCHORING WITH CONCRETE WEIGHTS Quick and easy installation without foundations, as the concrete ballasts provided are fixed to the ground with anchor bolts and pegs according to soil consistency.

ANCHORING WITH PLATES FOR FIXING INTO CONCRETE SURFACES/PLINTHS
Quick installation with anchor bolts.