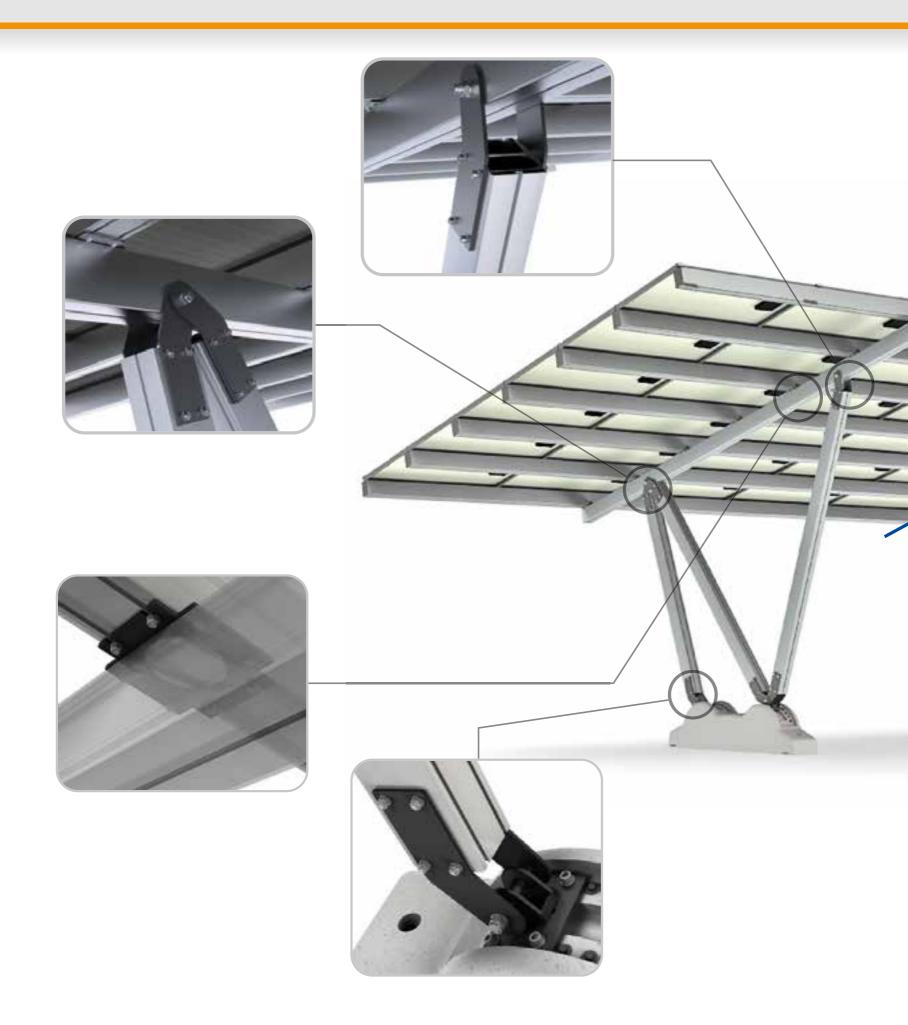

### SUPPORTING STRUCTURE FEATURES

(We do not supply the photovoltaic panels)

- The structure supports any model and dimension of solar panel.
- The solar panel canopy can be fitted with guttering upon request.
- The structure is modular and suits car parks of any size.
- The support frame provides perfect static balance with high resistance to snow and wind loads. The structure comes with a structural analysis report and a 15-year guarantee.
- The structure comprises silver anodised aluminium profiles and steel joints that have been treated with cataphoresis and coated with polyester powder, a technique used by car manufacturers to protect the mechanical components set in the external lower part of cars.

Therefore the structure needs no maintenance.

• The structure successfully passed the load test undertaken, withstanding the maximum load required by the Static Calculations with no permanent deformation.

Over 4 days, each purlin was examined; a 200 Kg weight was tied to its midpoint and to its edge, exerting maximum force on the structure joints.

COMBINED VERSION
WITH 4 SUPPORTING WEIGHTS