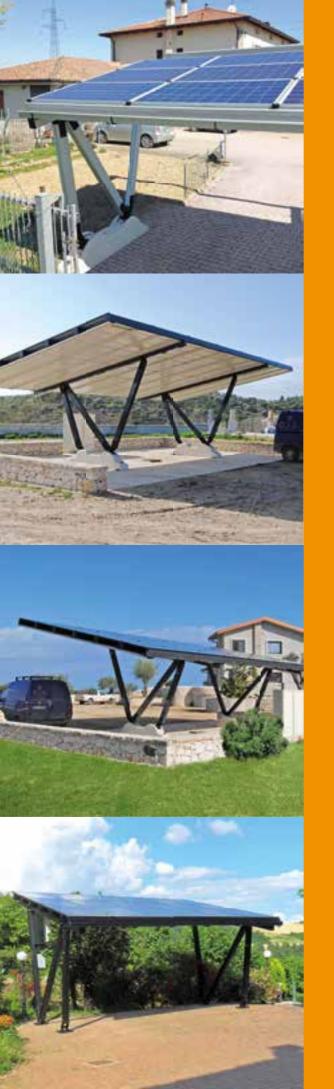

### SUPPORTING STRUCTURE FEATURES

(We do not supply the photovoltaic panels)

- The structure supports any model and dimension of solar panel.
- The solar panel canopy can be fitted with guttering upon request.
- The structure is modular and suits car parks of any size.
- The support frame provides perfect static balance with high resistance to snow and wind loads. The structure comes with a structural analysis report and a 15-year guarantee.
- The structure comprises silver anodised aluminium profiles and steel joints that have been treated with cataphoresis and coated with polyester powder, a technique used by car manufacturers to protect the mechanical components set in the external lower part of cars.

Therefore the structure needs no maintenance.

• The structure successfully passed the load test undertaken, withstanding the maximum load required by the Static Calculations with no permanent deformation.