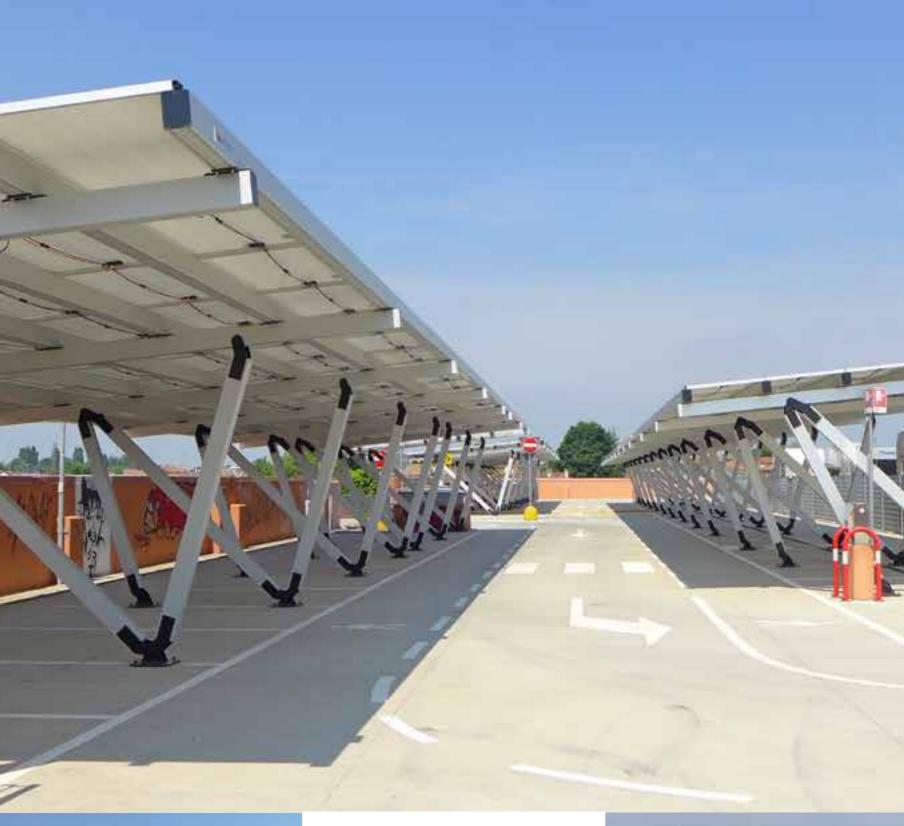

### SUPPORTING STRUCTURE FEATURES

(We do not supply the photovoltaic panels)

- The structure supports any model and dimension of solar panel.
- The solar panel canopy can be fitted with guttering upon request.
- The structure is modular and suits car parks of any size.
- The support frame provides perfect static balance with high resistance to snow and wind loads. The structure comes with a structural analysis report and a 15-year guarantee.
- The structure comprises silver anodised aluminium profiles and steel joints that have been treated with cataphoresis and coated with polyester powder, a technique used by car manufacturers to protect the mechanical components set in the external lower part of cars.

# DIMENSIONS

A single "PensilAuto" structure is designed to cover long rows of parking spaces with purlins (B) with a maximum length of 600 cm.

Here are some example versions, with the number of solar panels which can be horizontally installed given.