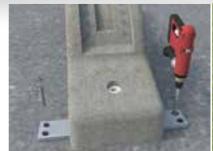

#### GROUND ANCHORING

ANCHORING WITH CONCRETE WEIGHTS Quick and easy installation without foundations, as the concrete ballasts provided are fixed to the ground with anchor bolts and pegs according to soil consistency.