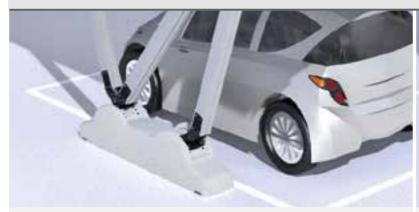

#### GROUND ANCHORING

ANCHORING WITH CONCRETE WEIGHTS Quick and easy installation without foundations, as the concrete ballasts provided are fixed to the ground with anchor bolts and pegs according to soil consistency.