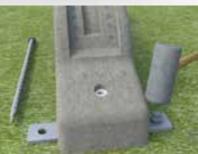

ANCHORING WITH PLATES FOR FIXING INTO CONCRETE SURFACES/PLINTHS
Quick installation with anchor bolts.