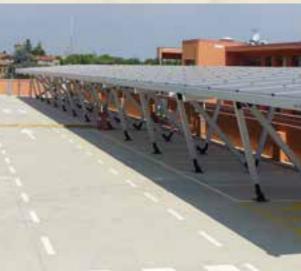

### SUPPORTING STRUCTURE FEATURES

(We do not supply the photovoltaic panels)

- The structure supports any model and dimension of solar panel.
- The solar panel canopy can be fitted with guttering upon request.
- The structure is modular and suits car parks of any size.
- The support frame provides perfect static balance with high resistance to snow and wind loads. The structure comes with a structural analysis report and a 15-year guarantee.
- The structure comprises silver anodised aluminium profiles and steel joints that have been treated with cataphoresis and coated with polyester powder, a technique used by car manufacturers to protect the mechanical components set in the external lower part of cars.

# DIMENSIONS

A single "PensilAuto" structure is designed to cover long rows of parking spaces with purlins (B) with a maximum length of 600 cm.

Here are some example versions, with the number of solar panels which can be horizontally installed given.