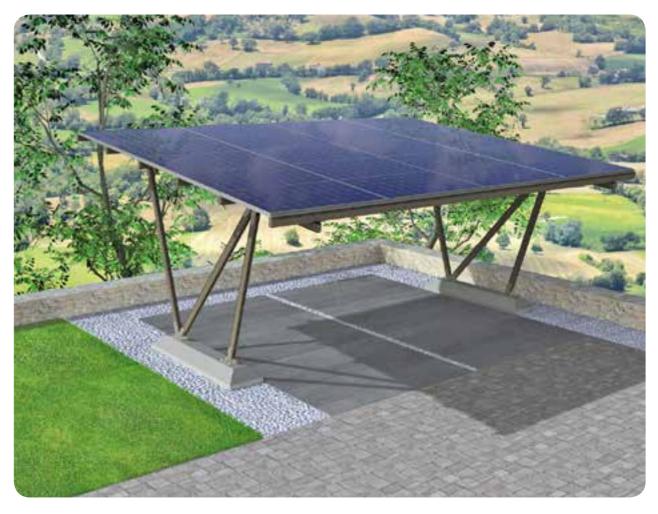

### SUPPORTING STRUCTURE FEATURES

(We do not supply the photovoltaic panels)

- The structure supports any model and dimension of solar panel.
- The solar panel canopy can be fitted with guttering upon request.
- The structure is modular and suits car parks of any size.
- The support frame provides perfect static balance with high resistance to snow and wind loads. The structure comes with a structural analysis report and a 15-year guarantee.
- The structure comprises silver anodised aluminium profiles and steel joints that have been treated with cataphoresis and coated with polyester powder, a technique used by car manufacturers to protect the mechanical components set in the external lower part of cars.

#### GROUND ANCHORING

ANCHORING WITH CONCRETE WEIGHTS Quick and easy installation without foundations, as the concrete ballasts provided are fixed to the ground with anchor bolts and pegs according to soil consistency.

# DIMENSIONS

A single "PensilAuto" structure is designed to cover long rows of parking spaces with purlins (B) with a maximum length of 600 cm.

Here are some example versions, with the number of solar panels which can be horizontally installed given.