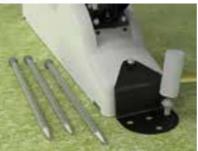

#### GROUND ANCHORING

ANCHORING WITH CONCRETE WEIGHTS Quick and easy installation without foundations, as the concrete ballasts provided are fixed to the ground with anchor bolts and pegs according to soil consistency.