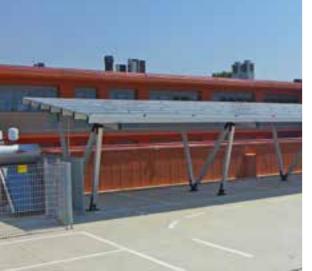

### SUPPORTING STRUCTURE FEATURES

(We do not supply the photovoltaic panels)

- The structure supports any model and dimension of solar panel.
- The solar panel canopy can be fitted with guttering upon request.
- The structure is modular and suits car parks of any size.
- The support frame provides perfect static balance with high resistance to snow and wind loads. The structure comes with a structural analysis report and a 15-year guarantee.
- The structure comprises silver anodised aluminium profiles and steel joints that have been treated with cataphoresis and coated with polyester powder, a technique used by car manufacturers to protect the mechanical components set in the external lower part of cars.

# DIMENSIONS

A single "PensilAuto" structure is designed to cover long rows of parking spaces with purlins (B) with a maximum length of 600 cm.

Here are some example versions, with the number of solar panels which can be horizontally installed given.