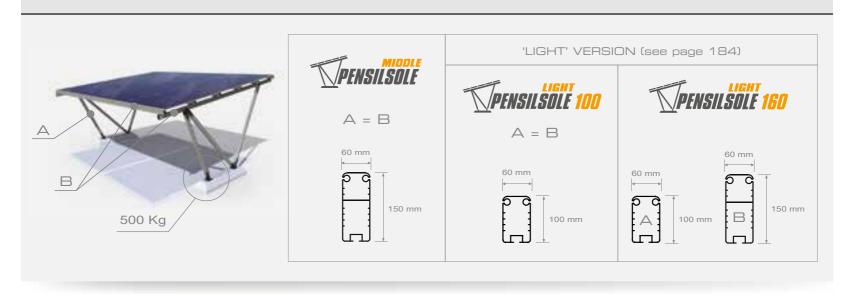

'PENSILSOLE' IS ALSO AVAILABLE IN THE "LIGHT" VERSION COVERING 2 PARKING SPACES WITH A LIGHTER DESIGN. THE OPTION WITH CONCRETE WEIGHTS ENSURES A QUICK ASSEMBLY WITH NO NEED OF GROUND ANCHORS.

THE STRUCTURE SUPPORTS ANY MODEL AND DIMENSION OF SOLAR PANEL. (We do not supply the photovoltaic panels)