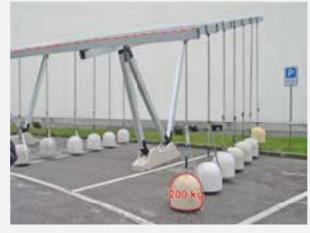

• The structure successfully passed the load test undertaken, withstanding the maximum load required by the Static Calculations with no permanent deformation.

Over 4 days, each purlin was examined; a 200 Kg weight was tied to its midpoint and to its edge, exerting

maximum force on the structure joints.