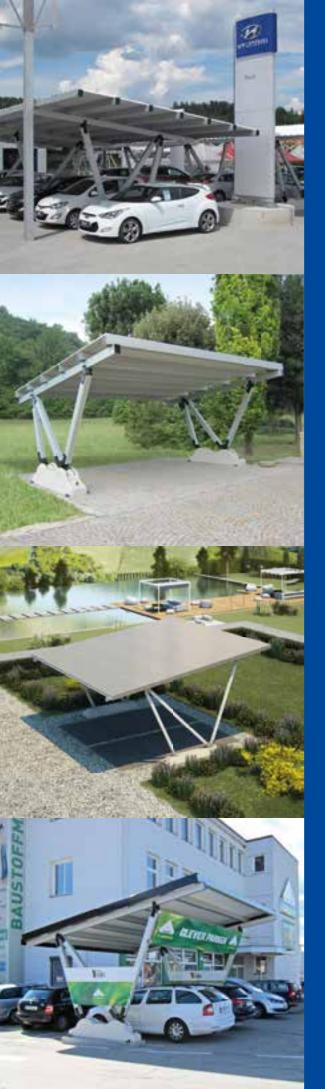

# DESCRIPTION

## VERSION WITH PVC ROOF COVER

### VERSION WITH SANDWICH PANELS

#### SUPPORTING STRUCTURE FEATURES

The structure is modular and suits car parks of any size.
The support frame provides perfect static balance with high resistance to snow and wind loads.

The structure comes with a structural analysis report and a 15-year guarantee.

• The structure comprises silver anodised aluminium profiles and steel joints that have been treated with cataphoresis and coated with polyester powder, a technique used by car manufacturers to protect the mechanical components set in the external lower part of cars. Therefore the structure needs no maintenance.