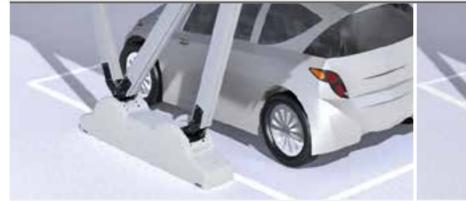

#### GROUND ANCHORING

ANCHORING WITH CONCRETE WEIGHTS Quick and easy installation without foundations, as the concrete ballasts provided are fixed to the ground with anchor bolts and pegs according to soil consistency.

ANCHORING WITH PLATES FOR FIXING INTO CONCRETE SURFACES/PLINTHS Quick installation with anchor bolts.