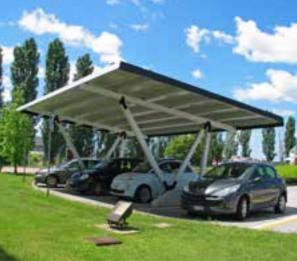

### VERSION WITH SANDWICH PANELS

#### SUPPORTING STRUCTURE FEATURES

The structure is modular and suits car parks of any size.
The support frame provides perfect static balance with high resistance to snow and wind loads.

The structure comes with a structural analysis report and a 15-year guarantee.

• The structure comprises silver anodised aluminium profiles and steel joints that have been treated with cataphoresis and coated with polyester powder, a technique used by car manufacturers to protect the mechanical components set in the external lower part of cars. Therefore the structure needs no maintenance.