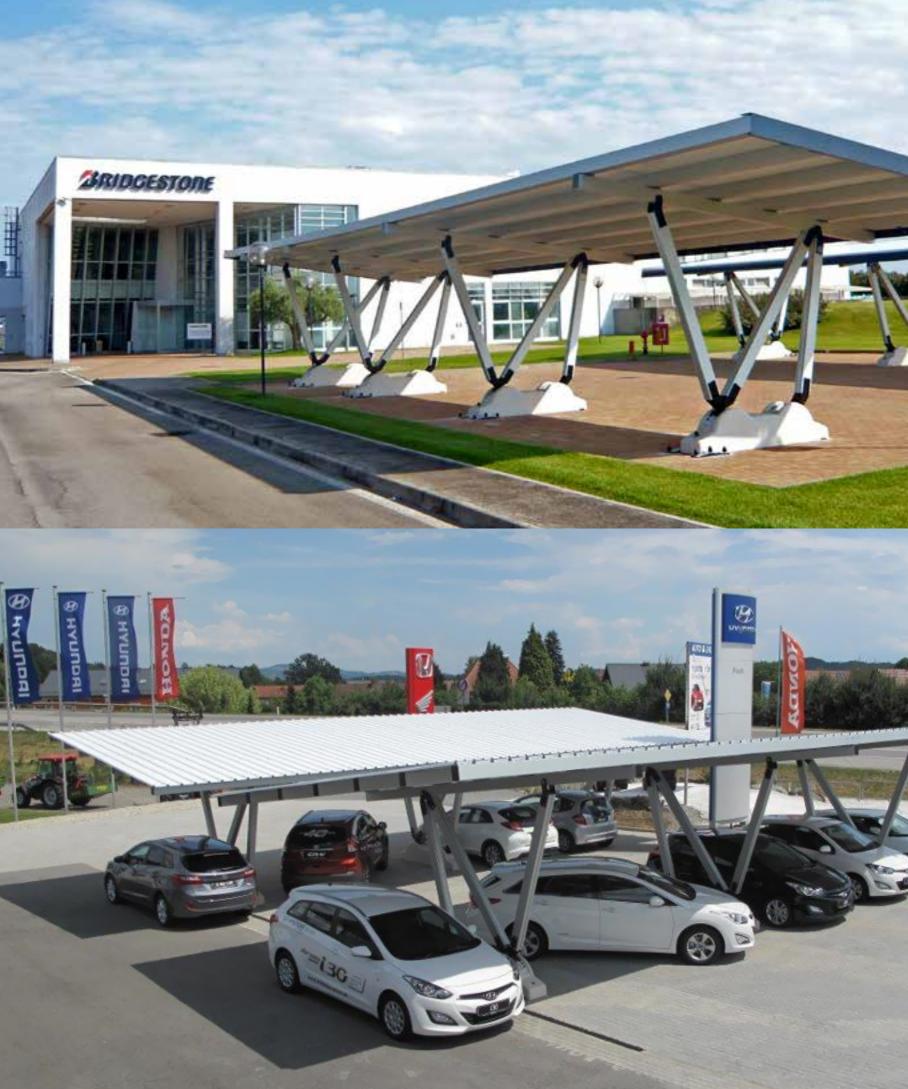

# DESCRIPTION

#### SUPPORTING STRUCTURE FEATURES

The structure is modular and suits car parks of any size.
The support frame provides perfect static balance with high resistance to snow and wind loads.

The structure comes with a structural analysis report and a 15-year guarantee.

• The structure comprises silver anodised aluminium profiles and steel joints that have been treated with cataphoresis and coated with polyester powder, a technique used by car manufacturers to protect the mechanical components set in the external lower part of cars. Therefore the structure needs no maintenance.

#### SUGGESTIONS FOR ADDITIONAL COVERINGS (NOT PROVIDED)

"PENSILAUTO" GIVES YOU THE OPPORTUNITY TO INSTALL THE COVERING OF YOUR CHOICE, EVEN AFTER PURCHASE.

SOLAR PANELS AND GLASS PANELS