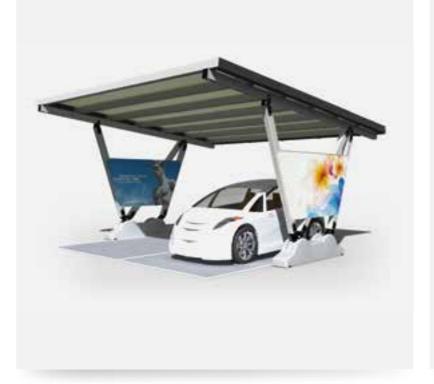

#### SUGGESTIONS FOR ADDITIONAL COVERINGS (NOT PROVIDED)

"PENSILAUTO" GIVES YOU THE OPPORTUNITY TO INSTALL THE COVERING OF YOUR CHOICE, EVEN AFTER PURCHASE.

SOLAR PANELS AND GLASS PANELS