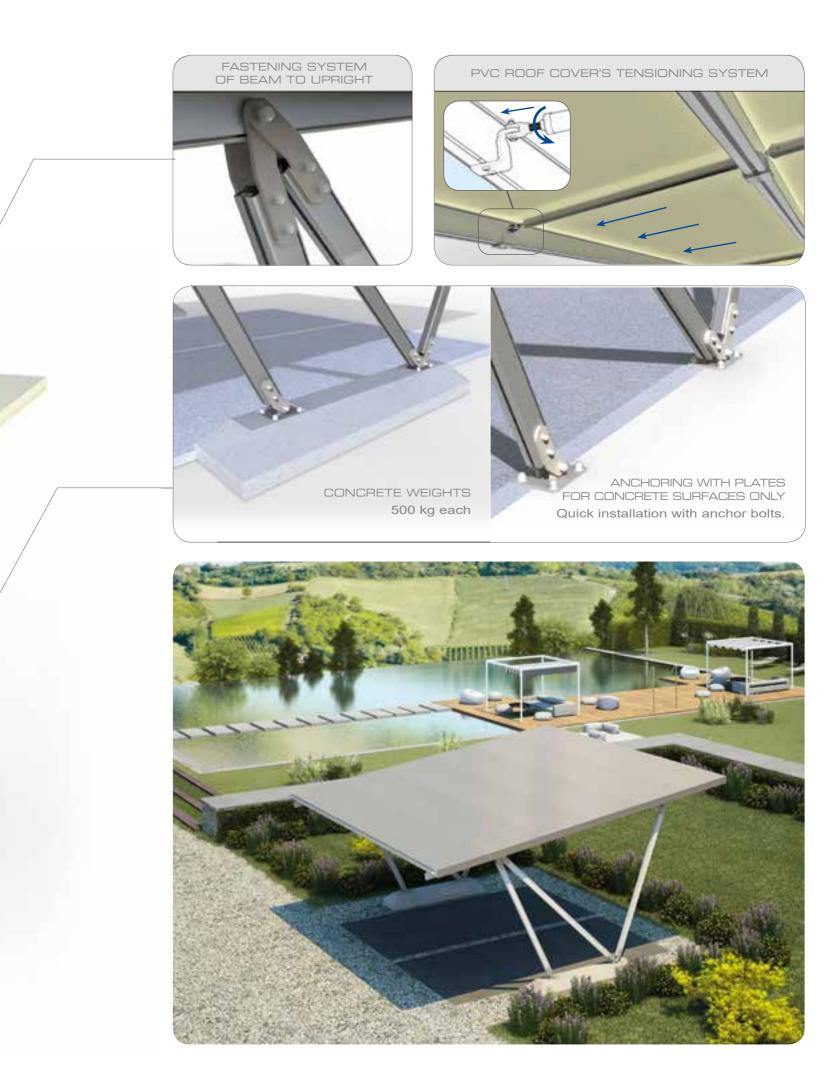

• The structure comprises silver anodised aluminium profiles and steel joints that have been treated with cataphoresis and coated with polyester powder, a technique used by car manufacturers to protect the mechanical components set in the external lower part of cars. Therefore the structure needs no maintenance.

• The structure successfully passed the load test undertaken, withstanding the maximum load required by the Static Calculations with no permanent deformation.

Over 4 days, each purlin was examined; a 200 Kg weight was tied to its midpoint and to its edge, exerting

maximum force on the structure joints.

#### GROUND ANCHORING

ANCHORING WITH CONCRETE WEIGHTS Quick and easy installation without foundations, as the concrete ballasts provided are fixed to the ground with anchor bolts and pegs according to soil consistency.

ANCHORING WITH PLATES FOR FIXING INTO CONCRETE SURFACES/PLINTHS Quick installation with anchor bolts.