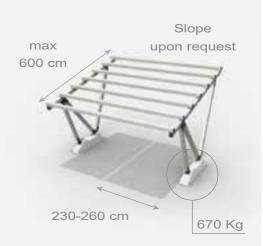

## DIMENSIONS

A single "PensilAuto" structure is designed to cover long rows of parking spaces with purlins (B) with a maximum length of 600 cm (19.69 ft). Examples of modular structures:

### SPECIAL VERSIONS

NOTE: Structure dimensions are custom made for the client.