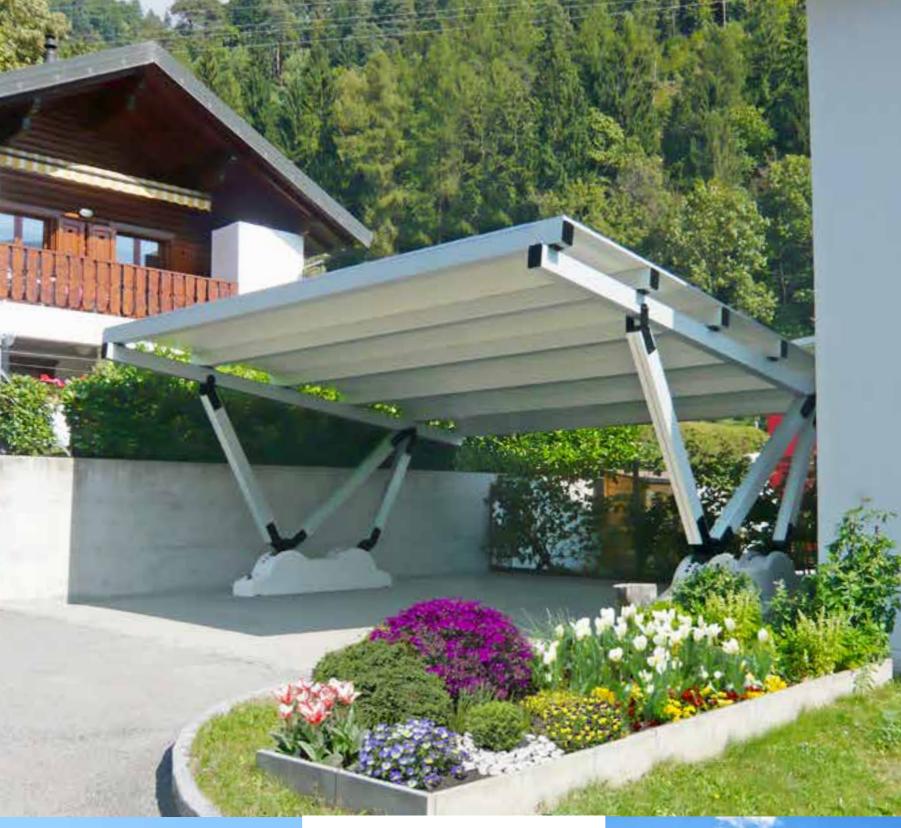

#### SUPPORTING STRUCTURE FEATURES

The structure is modular and suits car parks of any size.
The support frame provides perfect static balance with high resistance to snow and wind loads.

The structure comes with a structural analysis report and a 15-year guarantee.

#### GROUND ANCHORING

ANCHORING WITH CONCRETE WEIGHTS Quick and easy installation without foundations, as the concrete ballasts provided are fixed to the ground with anchor bolts and pegs according to soil consistency.