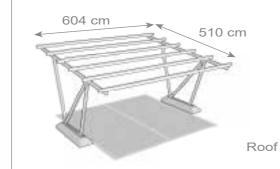

## DIMENSIONS

A single "PensilAuto" structure is designed to cover long rows of parking spaces with purlins (B) with a maximum length of 600 cm (19.69 ft). Examples of modular structures: