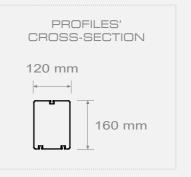

• The structure comprises silver anodised aluminium profiles and steel joints that have been treated with cataphoresis and coated with polyester powder, a technique used by car manufacturers to protect the mechanical components set in the external lower part of cars. Therefore the structure needs no maintenance.