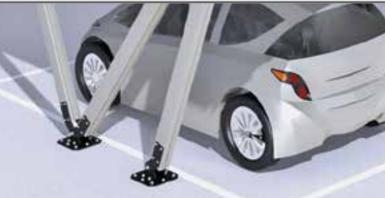

#### GROUND ANCHORING

ANCHORING WITH CONCRETE WEIGHTS Quick and easy installation without foundations, as the concrete ballasts provided are fixed to the ground with anchor bolts and pegs according to soil consistency.

ANCHORING WITH PLATES FOR FIXING INTO CONCRETE SURFACES/PLINTHS Quick installation with anchor bolts.

## TECHNICAL DETAILS - CANVAS VERSION

Anchoring baseplate for reinforced concrete

Anchoring baseplate with 2 pegs for hard ground Anchoring baseplate with 4 pegs for hard ground Anchoring baseplate with 6 pegs for hard ground