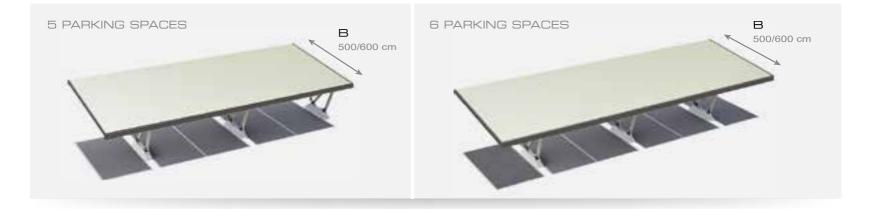

## DIMENSIONS

A single "PensilAuto" structure is designed to cover long rows of parking spaces with purlins (B) with a maximum length of 600 cm (19.69 ft). Examples of modular structures: