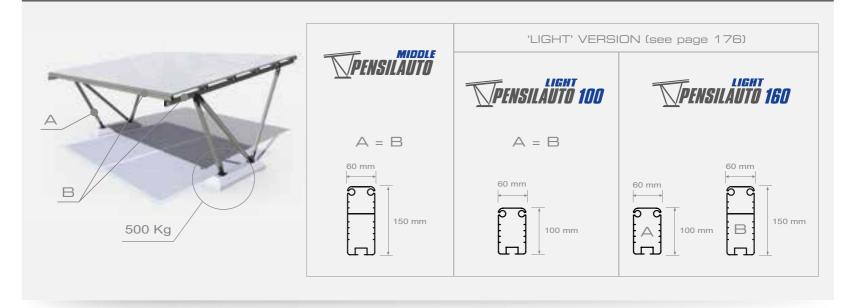

### OTHER AVAILABLE VERSIONS

### SPECIAL VERSIONS

NOTE: Structure dimensions are custom made for the client.

'PENSILAUTO' IS ALSO AVAILABLE IN THE "LIGHT" VERSION COVERING 2 PARKING SPACES WITH A LIGHTER DESIGN. THIS VERSION ENSURES A QUICK ASSEMBLY WITH NO NEED OF GROUND ANCHORS.

THE ROOF COVER IS AVAILABLE IN PVC FABRIC OR SANDWICH PANELS.