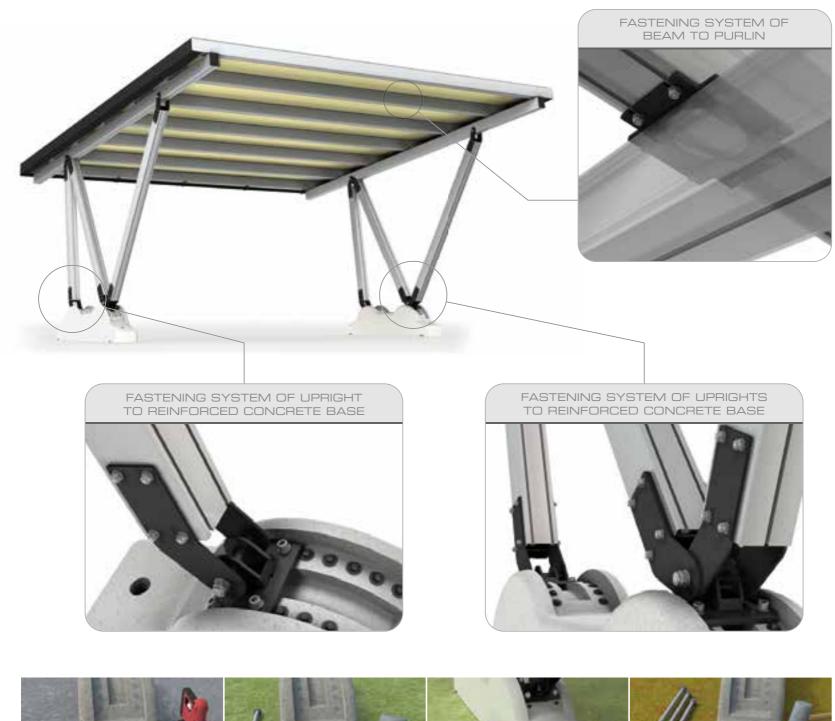

#### SUPPORTING STRUCTURE FEATURES

The structure is modular and suits car parks of any size.
The support frame provides perfect static balance with high resistance to snow and wind loads.

The structure comes with a structural analysis report and a 15-year guarantee.

• The structure comprises silver anodised aluminium profiles and steel joints that have been treated with cataphoresis and coated with polyester powder, a technique used by car manufacturers to protect the mechanical components set in the external lower part of cars. Therefore the structure needs no maintenance.