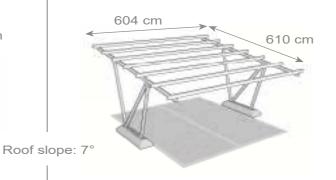

## DIMENSIONS

A single "PensilAuto" structure is designed to cover long rows of parking spaces with purlins (B) with a maximum length of 600 cm (19.69 ft). Examples of modular structures: