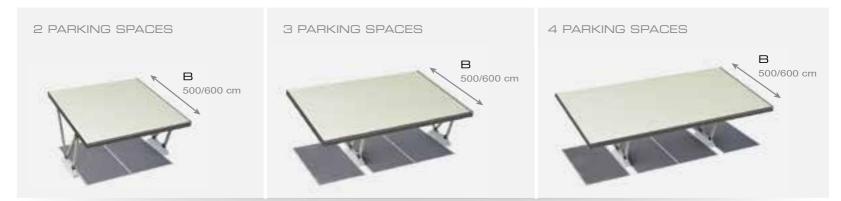

## DIMENSIONS

A single "PensilAuto" structure is designed to cover long rows of parking spaces with purlins (B) with a maximum length of 600 cm (19.69 ft). Examples of modular structures: