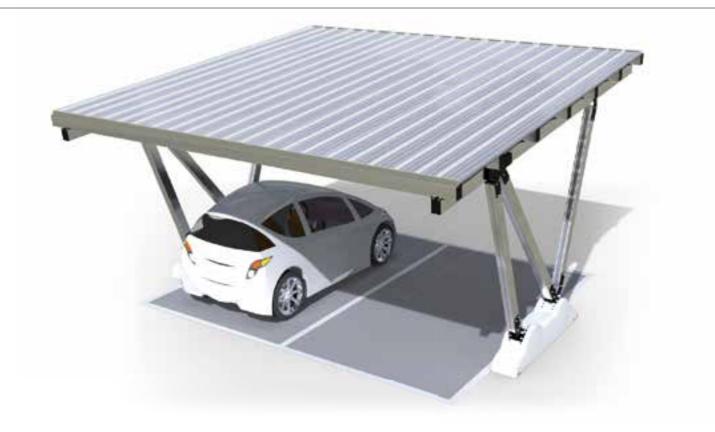

#### GROUND ANCHORING

ANCHORING WITH CONCRETE WEIGHTS Quick and easy installation without foundations, as the concrete ballasts provided are fixed to the ground with anchor bolts and pegs according to soil consistency.

ANCHORING WITH PLATES FOR FIXING INTO CONCRETE SURFACES/PLINTHS Quick installation with anchor bolts.