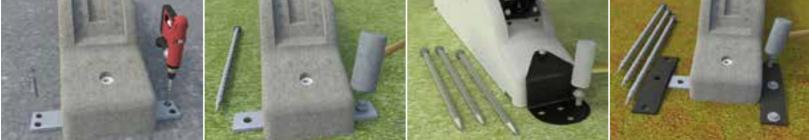

#### GROUND ANCHORING

ANCHORING WITH CONCRETE WEIGHTS Quick and easy installation without foundations, as the concrete ballasts provided are fixed to the ground with anchor bolts and pegs according to soil consistency.

ANCHORING WITH PLATES FOR FIXING INTO CONCRETE SURFACES/PLINTHS Quick installation with anchor bolts.

## TECHNICAL DETAILS - CANVAS VERSION

Anchoring baseplate for reinforced concrete

Anchoring baseplate with 2 pegs for hard ground Anchoring baseplate with 4 pegs for hard ground Anchoring baseplate with 6 pegs for hard ground