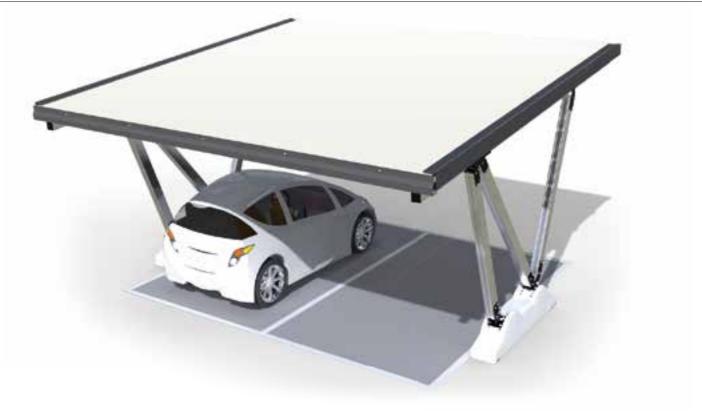

#### GROUND ANCHORING

ANCHORING WITH CONCRETE WEIGHTS Quick and easy installation without foundations, as the concrete ballasts provided are fixed to the ground with anchor bolts and pegs according to soil consistency.

ANCHORING WITH PLATES FOR FIXING INTO CONCRETE SURFACES/PLINTHS Quick installation with anchor bolts.