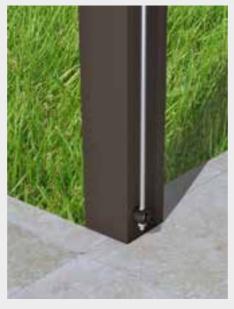

# GROUND ANCHORING

# STAKES FOR TARMAC

LENGTH 50 CM

Upon request all structures can be equipped with an hidden foot which is discreetly hidden within the upright.