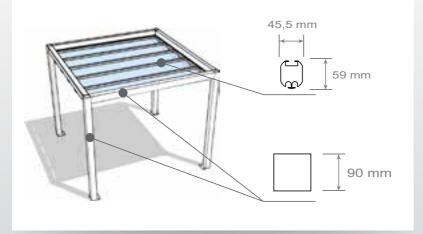

### DESCRIPTION

Onda is a hand-operated retractable cover with a sliding roof.

The structure is also available with a medium-sized profile. The maximum available span is 400 cm.