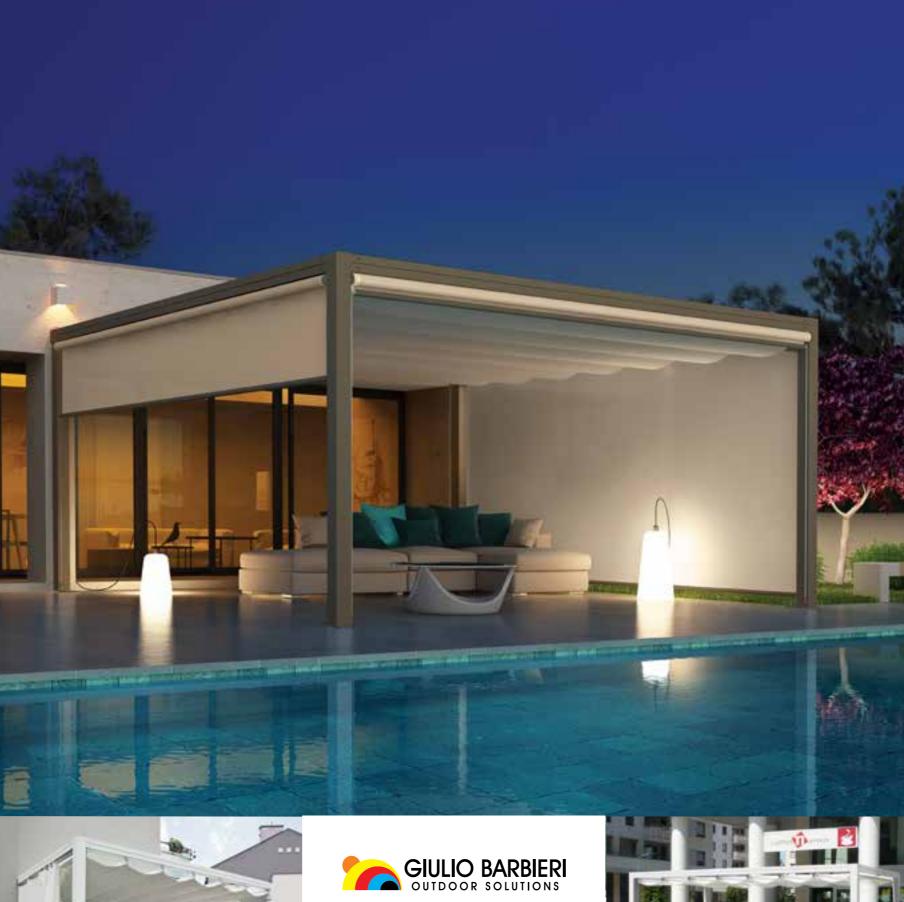

### DESCRIPTION

Onda is a hand-operated retractable cover with a sliding roof.

The structure is also available with a medium-sized profile. The maximum available span is 400 cm.

# FURTHER AVAILABLE SHAPES

The structure can be extended by linking more modules together either in the self-supporting version or in the wall-mounted version.