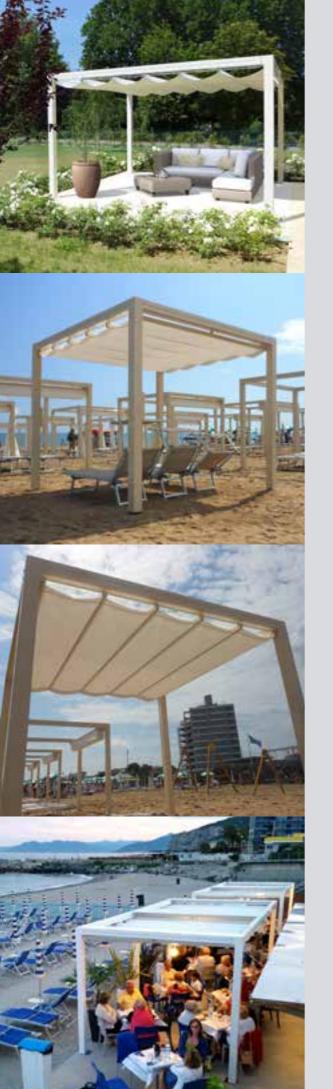

### DESCRIPTION

Onda is a hand-operated retractable cover with a sliding roof.

The structure is also available with a medium-sized profile. The maximum available span is 400 cm.