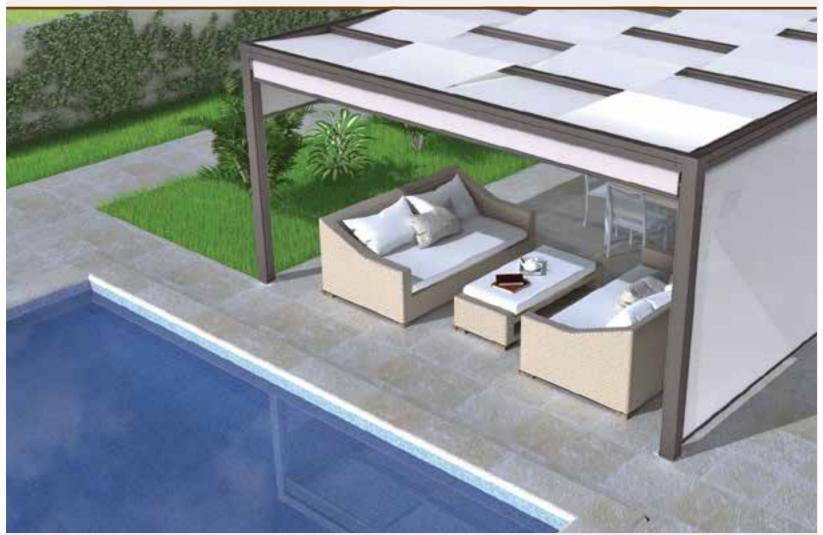

### DESCRIPTION

Onda is a hand-operated retractable cover with a sliding roof.

The structure is also available with a medium-sized profile. The maximum available span is 400 cm.

# FURTHER AVAILABLE SHAPES

The structure can be extended by linking more modules together either in the self-supporting version or in the wall-mounted version.