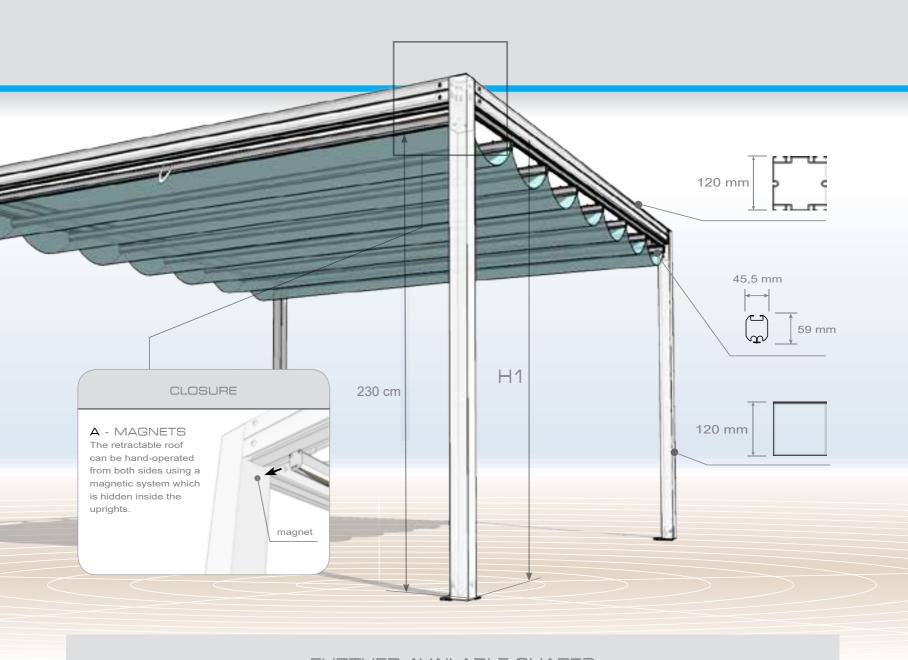

### DESCRIPTION

Onda is a hand-operated retractable cover with a sliding roof.

The structure is also available with a medium-sized profile. The maximum available span is 400 cm.

# FURTHER AVAILABLE SHAPES

The structure can be extended by linking more modules together either in the self-supporting version or in the wall-mounted version.