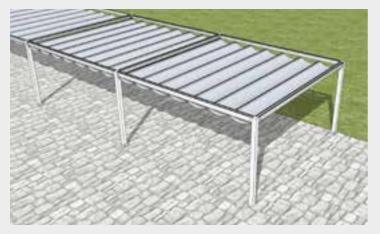

# FURTHER AVAILABLE SHAPES

The structure can be extended by linking more modules together either in the self-supporting version or in the wall-mounted version.