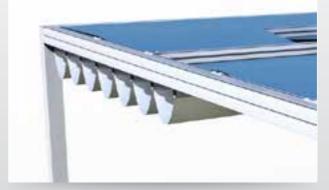

### DESCRIPTION

Onda is a hand-operated retractable cover with a sliding roof.

The structure is also available with a medium-sized profile. The maximum available span is 400 cm.