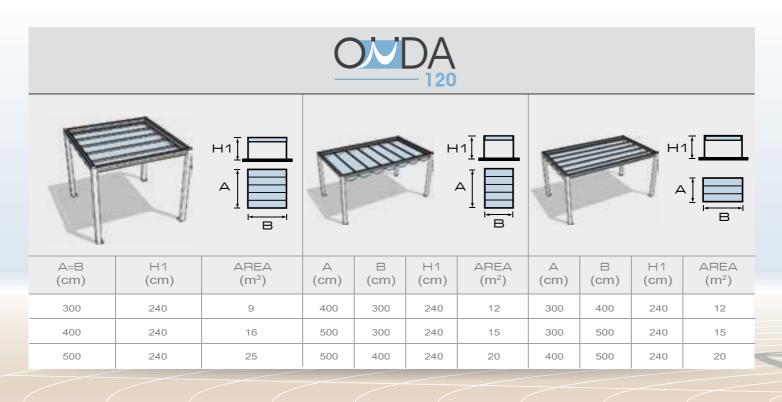

# OMDA 120

### DESCRIPTION

Onda is a hand-operated retractable cover with a sliding roof.

The structure is also available with a medium-sized profile. The maximum available span is 400 cm.