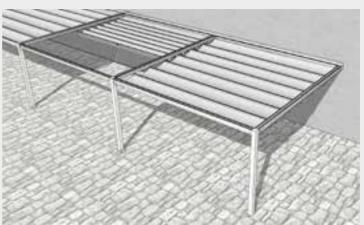

# FURTHER AVAILABLE SHAPES

The structure can be extended by linking more modules together either in the self-supporting version or in the wall-mounted version.