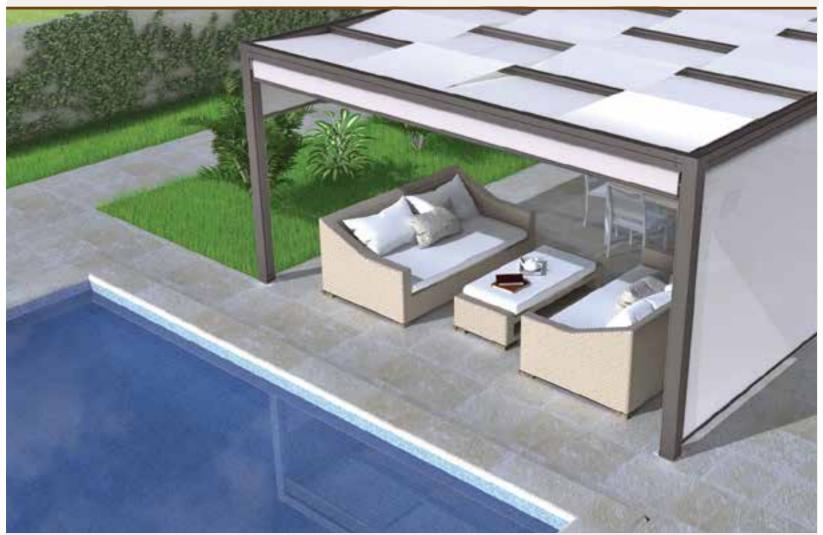

### DESCRIPTION

The canopy is created out of interlaced PVC fabric sections which are available in different weaves and colours.

The structure is also available with a medium-sized profile. The maximum available span is 400 cm.

# FURTHER AVAILABLE SHAPES

The structure can be extended by linking more modules together either in the self-supporting version or in the wall-mounted version.