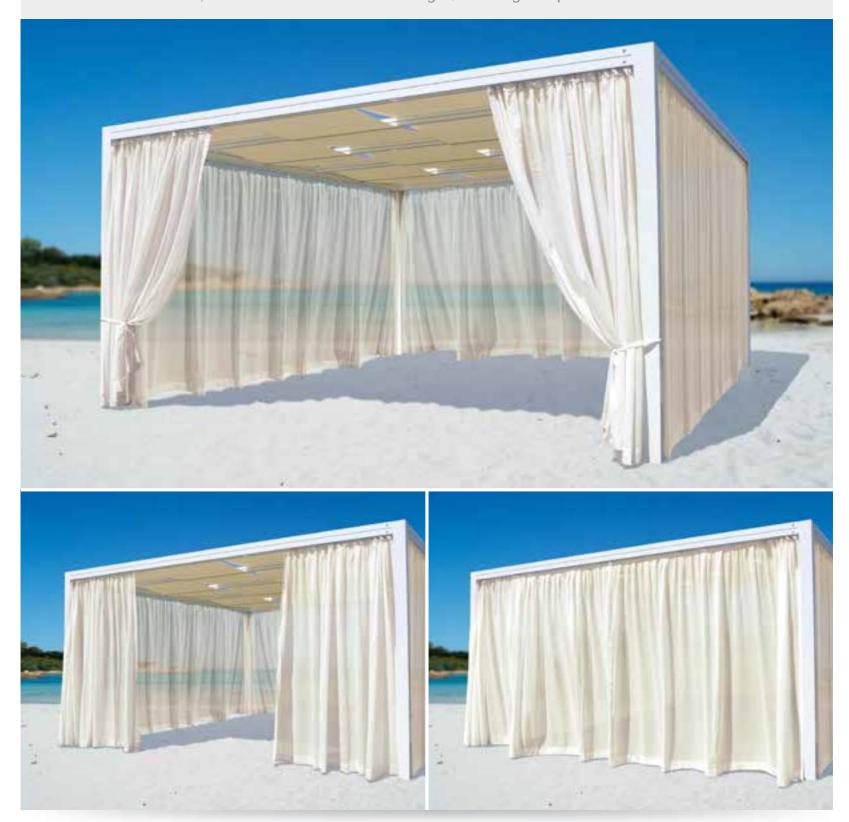

# SHEER CURTAINS

# SHEER CURTAINS WITH CENTRAL OPENING

To decorate any location with elegance and design you can install our sheer curtains.

Made out of soft sheer Flame-retardant Polyester these curtains are manufactured using anti-mould fabric, which is stain-resistant and has high UV and high temperature resistance.