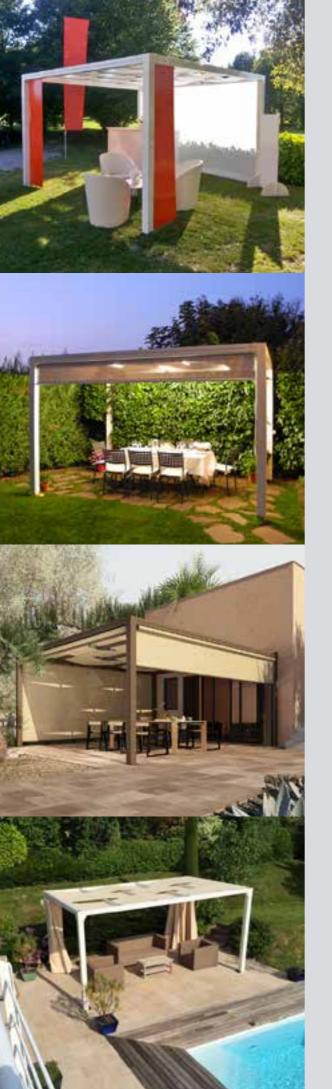

### DESCRIPTION

The canopy is created out of interlaced PVC fabric sections which are available in different weaves and colours.

The structure is also available with a medium-sized profile. The maximum available span is 400 cm.

# FURTHER AVAILABLE SHAPES

The structure can be extended by linking more modules together either in the self-supporting version or in the wall-mounted version.