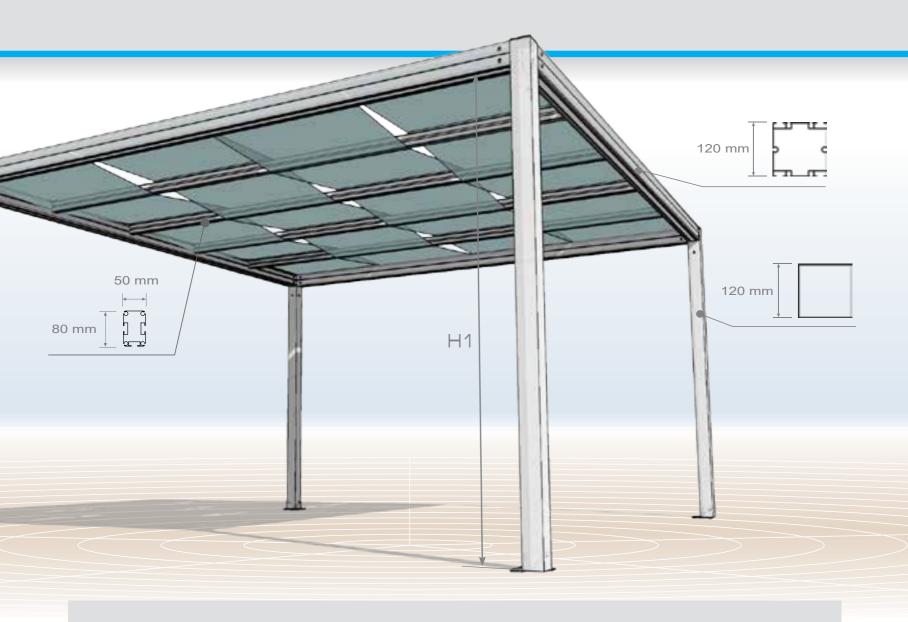

### DESCRIPTION

The canopy is created out of interlaced PVC fabric sections which are available in different weaves and colours.

The structure is also available with a medium-sized profile. The maximum available span is 400 cm.