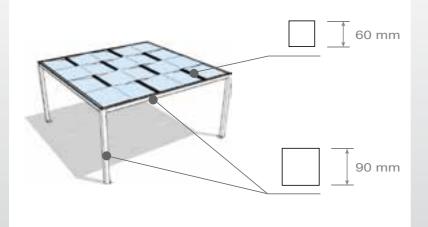

### DESCRIPTION

The canopy is created out of interlaced PVC fabric sections which are available in different weaves and colours.

The structure is also available with a medium-sized profile. The maximum available span is 400 cm.