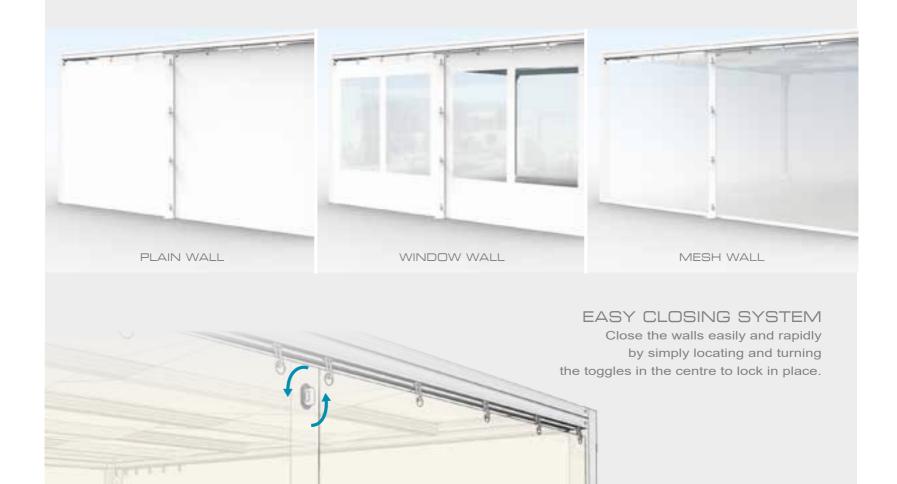

# SOFT PVC SIDE WALLS

### WALLS WITH CENTRAL OPENING

Our walls are manufactured out of PVC fabric. At the edges the fabric has a double welded pocket with a vertical profile inside to provide additional strength and reinforcement.

### ONE-PIECE WALL SYSTEM

One piece wall systems are available in the same materials and colours as the central opening system.

Easy, fast-locking straps located at the side of the wall provide closure.