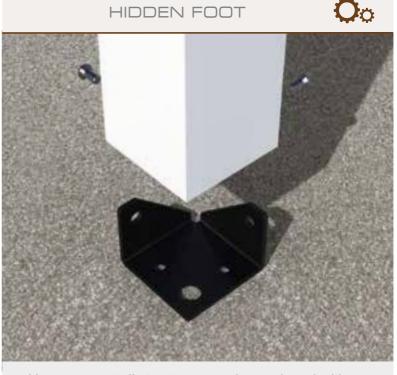

# GROUND ANCHORING

# STAKES FOR TARMAC

LENGTH 50 CM

Upon request all structures can be equipped with an hidden foot which is discreetly hidden within the upright.