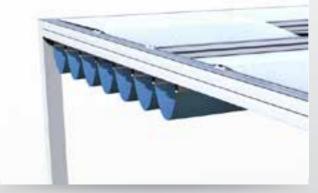

### "VOK" - ROLLER BLIND

"Vok" roller blind comprises a SOLTIS 96 pvc fabric fastened onto a central roller whose brackets are fastened onto the structure's eave beam and vertical posts.

The lower edge of the fabric is fastened to an horizontal beam whose edges are tightly guided by means of vertical aluminium reinforcing guides.