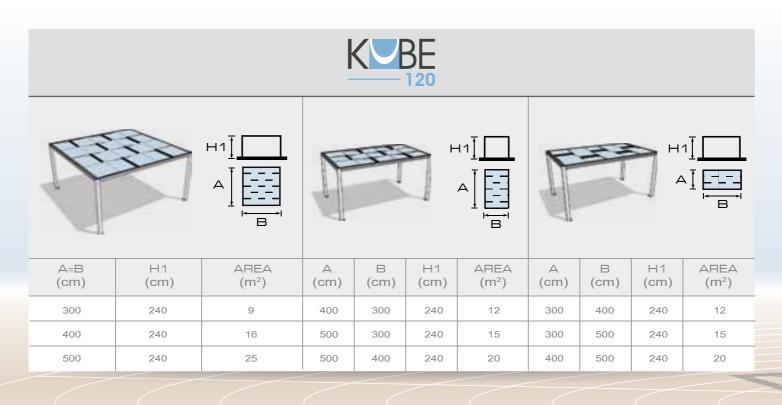

### DESCRIPTION

The canopy is created out of interlaced PVC fabric sections which are available in different weaves and colours.

The structure is also available with a medium-sized profile. The maximum available span is 400 cm.