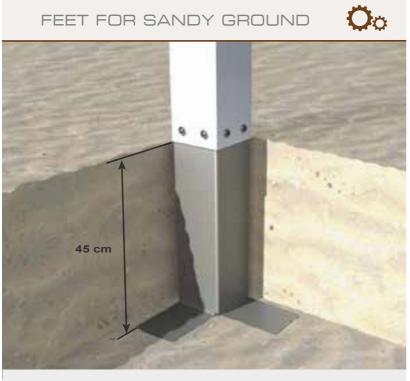

# GROUND ANCHORING

# STAKES FOR TARMAC

LENGTH 50 CM

Upon request all structures can be equipped with an hidden foot which is discreetly hidden within the upright.