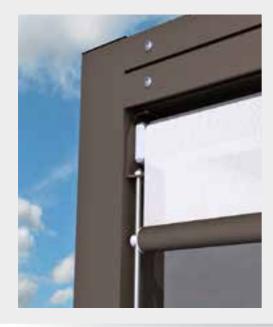

### "VOK" - ROLLER BLIND

"Vok" roller blind comprises a SOLTIS 96 pvc fabric fastened onto a central roller whose brackets are fastened onto the structure's eave beam and vertical posts.

The lower edge of the fabric is fastened to an horizontal beam whose edges are tightly guided by means of vertical aluminium reinforcing guides.